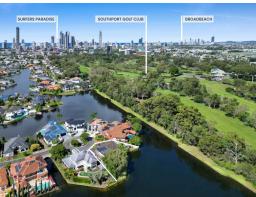

## Luxurious Waterfront - 'Surfers Waters' Central & Secure Prestigious Estate

This luxurious contemporary home is situated in arguably the best location within one of the Gold Coast's most prestigious estates. Just a short walk from TSS, this exceptional family residence is sure to delight even the most discerning buyer seeking the perfect blend of family living and outdoor entertainment. Boasting stunning views and expansive outdoor areas, the property features an impressive 44-meter-wide waterfront with golf course views, offering unrivalled privacy. Tucked away at the quiet end of a cul-de-sac and with low-maintenance gardens, this home embodies both luxury and practicality.