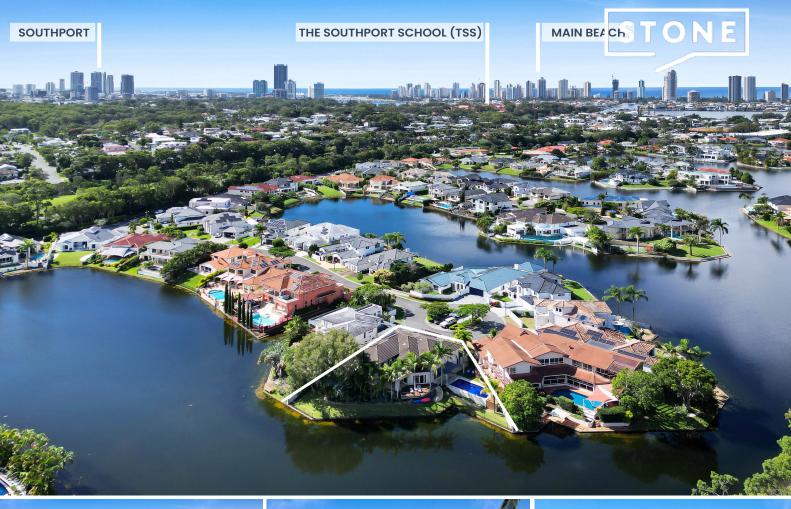

## Luxurious Waterfront - 'Surfers Waters' Central & Secure Prestigious Estate

This luxurious contemporary home is situated in arguably the best location within one of the Gold Coast's most prestigious estates. Just a short walk from TSS, this exceptional family residence is sure to delight even the most discerning buyer seeking the perfect blend of family living and outdoor entertainment. Boasting stunning views and expansive outdoor areas, the property features an impressive 44-meter-wide waterfront with golf course views, offering unrivalled privacy. Tucked away at the quiet end of a cul-de-sac and with low-maintenance gardens, this home embodies both luxury and practicality.