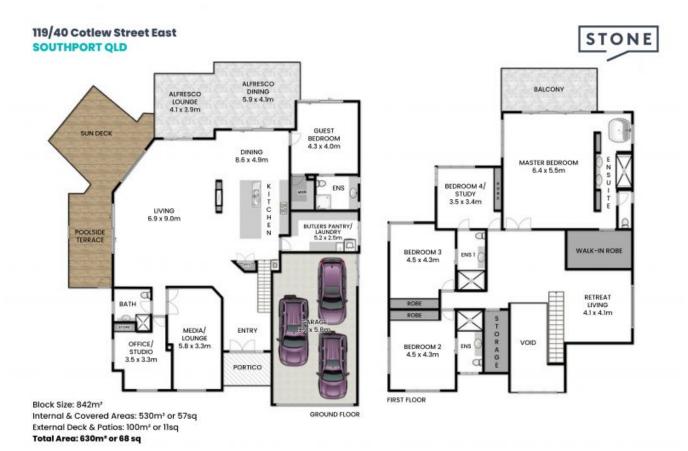

## Features include:

- Exquisitely designed kitchen featuring an expansive stone island bench
- Five generously sized bedrooms, each boasting lavish ensuite bathrooms, with four offering breathtaking water views
- Magnificent master suite, offering ample space, a designer ensuite, generous walk-in robe, and a private balcony