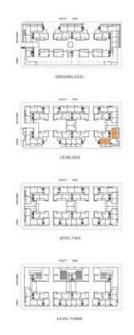

Surrounded by greenery, Montane's low-rise four-level buildings will be crowned by a series of communal rooftop entertaining terraces and thoughtful facilities including gardens, a versatile community room and a fully equipped gym.

## **Unit 124 Montane**

\$515,000

1円 1년 1日

Interior: 54m<sup>2</sup> Exterior: 11m<sup>2</sup> Total: 65m<sup>2</sup>

227-241 Hezlett RD, North Kellyville, NSW 2155

Building:

Developer:

Aspect:

# **Unit 127 Montane**

\$515,000

1円 1년 1日

Interior: 54m<sup>2</sup> Exterior: 25m<sup>2</sup> Total: 79m<sup>2</sup>

227-241 Hezlett RD, North Kellyville, NSW 2155

Building:

Developer:

Aspect: