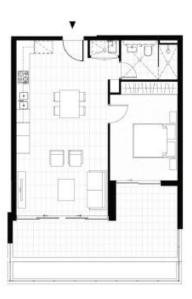

## **Unit 124 Montane**

\$515,000

1円 1년 1日

Interior: 54m<sup>2</sup> Exterior: 11m<sup>2</sup> Total: 65m<sup>2</sup>

227-241 Hezlett RD, North Kellyville, NSW 2155

Building:

Developer:

Aspect:

# **Unit 127 Montane**

\$515,000

1円 1년 1日

Interior: 54m<sup>2</sup> Exterior: 25m<sup>2</sup> Total: 79m<sup>2</sup>

227-241 Hezlett RD, North Kellyville, NSW 2155

Building:

Developer:

Aspect: