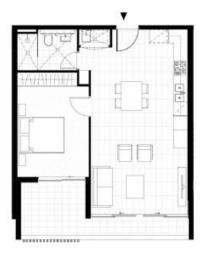

## **Unit 124 Montane**

\$515,000

1円 1년 1日

Interior: 54m<sup>2</sup> Exterior: 11m<sup>2</sup> Total: 65m<sup>2</sup>

227-241 Hezlett RD, North Kellyville, NSW 2155

Building:

Developer:

Aspect:

# **Unit 127 Montane**

\$515,000

1円 1년 1日

Interior: 54m<sup>2</sup> Exterior: 25m<sup>2</sup> Total: 79m<sup>2</sup>

227-241 Hezlett RD, North Kellyville, NSW 2155

Building:

Developer:

Aspect: