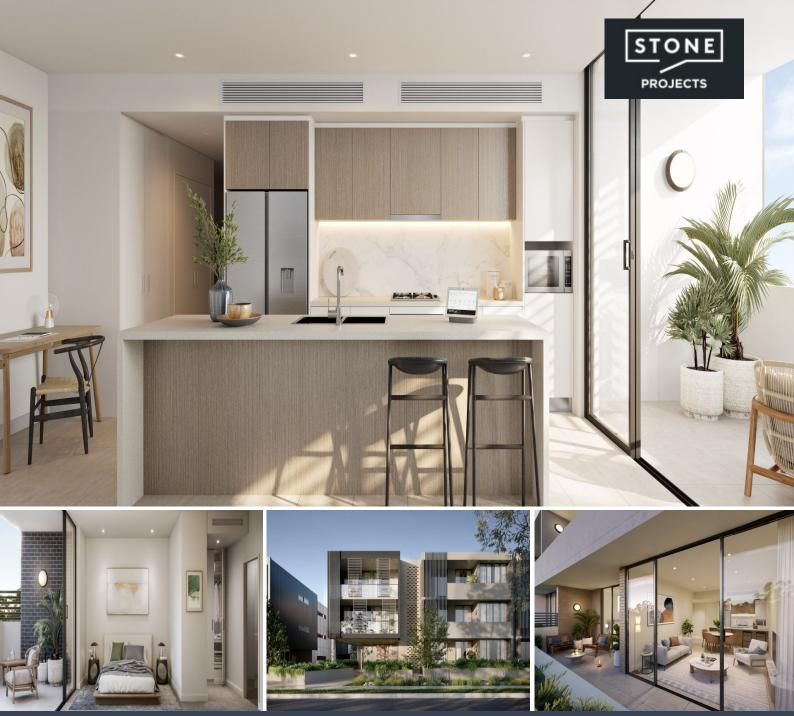

# Boutique design delivering affordable luxury 1 bedroom apartments

Bringing a sophisticated new dimension to Kellyville, Montane is set to be a collection of beautifully appointed yet affordable apartments showcasing superb boutique design, exceptional craftsmanship and the latest in google home automation.

Enjoying an elevated vantage point set against the backdrop of the majestic Blue Mountains, Montane will deliver affordable luxury in a location recognised for its significant ongoing growth and transformation.

Surrounded by greenery, Montane's low-rise four-level buildings will be crowned by a series of communal rooftop entertaining terraces and thoughtful facilities including gardens, a versatile community room and a fully equipped gym.