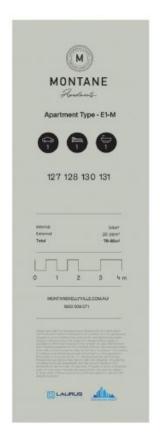

# **Unit 127 Montane**

\$515,000

1円 1년 1日

Interior: 54m<sup>2</sup> Exterior: 25m<sup>2</sup> Total: 79m<sup>2</sup>

227-241 Hezlett RD, North Kellyville, NSW 2155

Building:

Developer:

Aspect:

Level:

D

No

Laurus Projects

N

Water:

1

Storage:

Adaptable: No Media: No

Strata:

Council:

Commencement date:

October 2021

Est. settlement date:

mid 2024

SNP