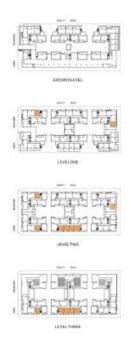

## **Unit 124 Montane**

\$515,000

1円 1년 1日

Interior: 54m<sup>2</sup> Exterior: 11m<sup>2</sup> Total: 65m<sup>2</sup>

227-241 Hezlett RD, North Kellyville, NSW 2155

Building:

Developer:

Aspect:

# **Unit 127 Montane**

\$515,000

1円 1년 1日

Interior: 54m<sup>2</sup> Exterior: 25m<sup>2</sup> Total: 79m<sup>2</sup>

227-241 Hezlett RD, North Kellyville, NSW 2155

Building:

Developer:

Aspect: