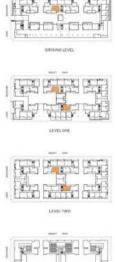

## Unit G07 Montane

227-241 Hezlett RD, North Kellyville, NSW 2155

**Building:** В Storage: No

Strata:

**Developer:** Laurus Projects Adaptable: No Council:

Aspect: Е Media: No

Water:

Level:

G

Commencement date: October 2021

Est. settlement date: mid 2024

SNP

**Stone New Projects** 

+61412333469

marshallcobb@stonerealestate.com.au

# \$640,000

2日 2日 1日

Interior: 78m<sup>2</sup> Exterior: 20m<sup>2</sup> Total: 99m<sup>2</sup>