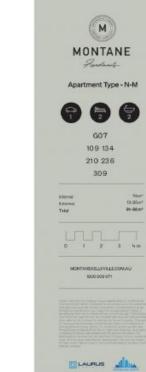

## Unit G07 Montane

227-241 Hezlett RD, North Kellyville, NSW 2155

**Building:** В Storage: No

Strata:

**Developer:** Laurus Projects Adaptable: No Council:

Aspect: Е Media: No

Water:

Level:

# \$640,000

2日 2日 1日

Interior: 78m<sup>2</sup> Exterior: 20m<sup>2</sup> Total: 99m<sup>2</sup>