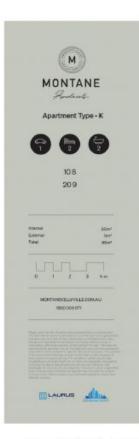

## \$700,000

2日 2년 1日

Interior: 86m<sup>2</sup> Exterior: 9m<sup>2</sup> Total: 95m<sup>2</sup>

227-241 Hezlett RD, North Kellyville, NSW 2155

Building: B Storage: No

Strata:

Developer: Laurus Projects Adaptable: No Council: **Aspect:** N **Media:** No

Water:

Level:

2

Commencement date: October 2021

Est. settlement date: mid 2024

SNP

Stone New Projects

**\$** +61412333469