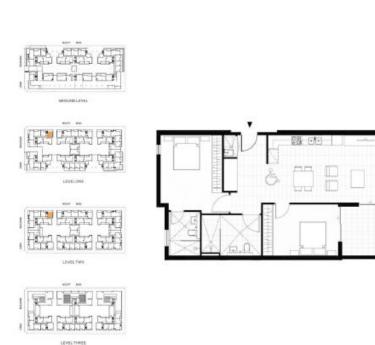

## \$700,000

2日 2년 1日

Interior: 86m<sup>2</sup> Exterior: 9m<sup>2</sup> Total: 95m<sup>2</sup>

227-241 Hezlett RD, North Kellyville, NSW 2155

Building: B Storage: No

Strata:

Developer: Laurus Projects Adaptable: No Council: **Aspect:** N **Media:** No

Water:

Level:

2

Commencement date: October 2021

Est. settlement date: mid 2024

SNP

Stone New Projects

**\$** +61412333469