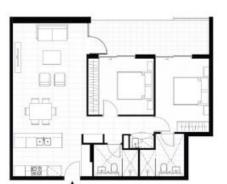

## \$700,000

2日 2년 1日

Interior: 86m<sup>2</sup> Exterior: 9m<sup>2</sup> Total: 95m<sup>2</sup>

227-241 Hezlett RD, North Kellyville, NSW 2155

Building: B Storage: No

Strata:

Developer: Laurus Projects Adaptable: No Council: **Aspect:** N **Media:** No

# \$640,000

2日 2日 1日

Interior: 78m<sup>2</sup> Exterior: 20m<sup>2</sup> Total: 99m<sup>2</sup>