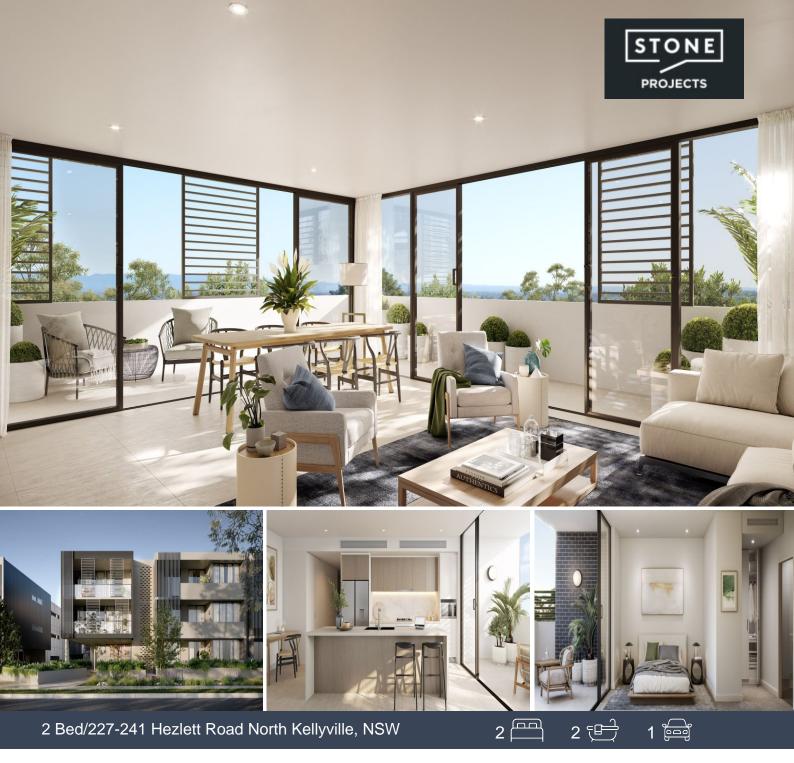

#### Envisioned as the best the Hills Shire has to offer

Bringing a sophisticated new dimension to Kellyville, Montane is set to be a collection of beautifully appointed yet affordable apartments showcasing superb boutique design, exceptional craftsmanship and the latest in google home automation.

Enjoying an elevated vantage point set against the backdrop of the majestic Blue Mountains, Montane will deliver affordable luxury in a location recognised for its significant ongoing growth and transformation.

Surrounded by greenery, Montane's low-rise four-level buildings will be crowned by a series of communal rooftop entertaining terraces and thoughtful facilities including gardens, a versatile community room and a fully equipped gym.

Under construction estimated completion mid 2024

Price:

\$640,000 - \$700,000