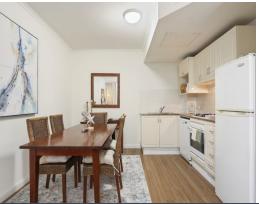

- Located within the highly sought after 'The Peninsula' security complex
- Bright and open interiors bathed in natural light
- Open plan living/dining room flows to a covered terrace
- Pristine open plan gas kitchen with stainless steel appliances and dishwasher
- Modern bathroom, reverse-cycle air conditioning, internal laundry
- Rooftop entertainers area with outdoor heated pool, sauna and gym
- Intercom entry and lift access, on-street parking only
- Footsteps to Manly Beach, Manly Wharf, shops, eateries and public transport