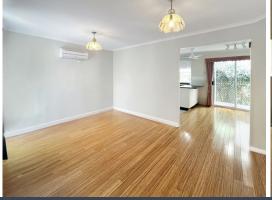

## Featuring;

- Oversized main bedroom with access to the 3 way bathroom and two other bedrooms all with built in robes and ceiling fans.
- Open plan living and dining with timber look flooring, air conditioning and a ceiling fan
- Kitchen with ample storage space and electric cooking
- Bathroom complete with tub
- Under cover entertaining area with a low maintenance garden
- Single lock up garage with internal access
- Separate laundry with 2nd toilet
- Solar power and solar hot water