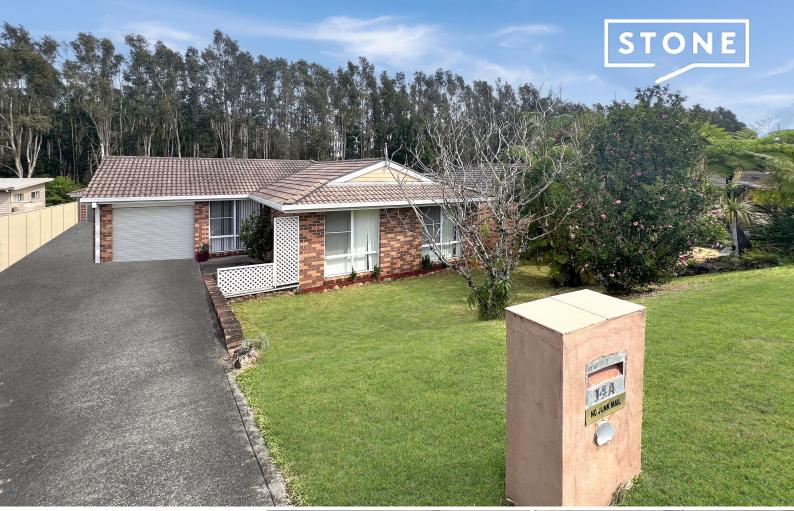

## Neat & tidy 3 bedroom home located in the popular area of Boambee East.

This low maintenance property close to local shopping centres and transport is a must to inspect!

## Featuring;

- Oversized main bedroom with access to the 3 way bathroom and two other bedrooms all with built in robes and ceiling fans.
- Open plan living and dining with timber look flooring, air conditioning and a ceiling fan
- Kitchen with ample storage space and electric cooking
- Bathroom complete with tub
- Under cover entertaining area with a low maintenance garden
- Single lock up garage with internal access
- Separate laundry with 2nd toilet
- Solar power and solar hot water