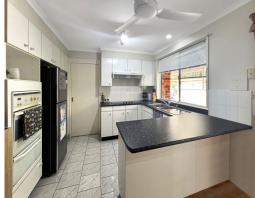

## Featuring;

- Oversized main bedroom with access to the 3 way bathroom and two other bedrooms all with built in robes and ceiling fans.
- Open plan living and dining with timber look flooring, air conditioning and a ceiling fan
- Kitchen with ample storage space and electric cooking
- Bathroom complete with tub
- Under cover entertaining area with a low maintenance garden
- Single lock up garage with internal access
- Separate laundry with 2nd toilet
- Solar power and solar hot water