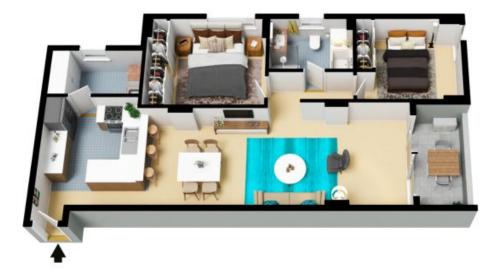

## Elegant nest in village hub

This stylish two-bedroom apartment has been well maintained and offers a comfortable and convenient lifestyle in the heart of Rockdale.

- -Two bedrooms with built in wardrobes
- Air conditioned open-plan living with floating floorboards
- Classic and sizeable kitchen features breakfast bench and gas cooktop
- Stylish bathroom with separate bath and shower
- Full-sized internal laundry with tub and linen storage
- Lift access to secure basement parking space
- Bright west-facing living and balcony
- Handy yet quiet village setting, footsteps to trains, shops and cafes

 Price:
 \$725 per week

 Bond:
 \$2,900

 Available Date:
 17/05/2024

**Rentals Department** 

02 9171 2888

The floor plan is not to scale; measurements are indicative and in metres. All features included in this 3D plan are for inspiration purposes only.

This is not an exact replica of the property or the position of exterior elements. Plans should not be relied on. Interested parties should make and rely on their own enquiries.