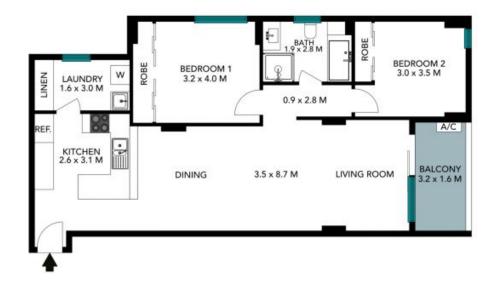

## Elegant nest in village hub

This stylish two-bedroom apartment has been well maintained and offers a comfortable and convenient lifestyle in the heart of Rockdale.

- -Two bedrooms with built in wardrobes
- Air conditioned open-plan living with floating floorboards
- Classic and sizeable kitchen features breakfast bench and gas cooktop
- Stylish bathroom with separate bath and shower
- Full-sized internal laundry with tub and linen storage
- Lift access to secure basement parking space
- Bright west-facing living and balcony
- Handy yet quiet village setting, footsteps to trains, shops and cafes

 Price:
 \$725 per week

 Bond:
 \$2,900

 Available Date:
 17/05/2024

**Rentals Department** 

02 9171 2888

The floor plan is not to scale; measurements are indicative and in metres. All features included in this 3D plan are for inspiration purposes only.

This is not an exact replica of the property or the position of exterior elements. Plans should not be relied on. Interested parties should make and rely on their own enquiries.