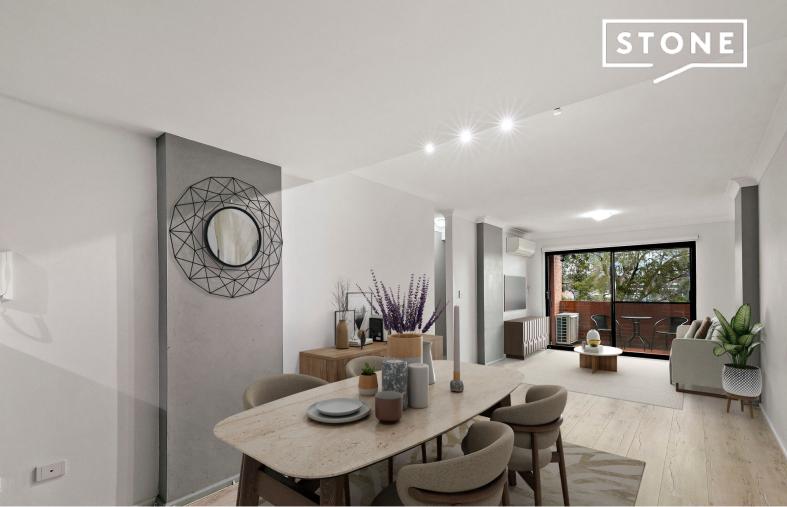

## Elegant nest in village hub

This stylish two-bedroom apartment has been well maintained and offers a comfortable and convenient lifestyle in the heart of Rockdale.

- -Two bedrooms with built in wardrobes
- Air conditioned open-plan living with floating floorboards
- Classic and sizeable kitchen features breakfast bench and gas cooktop
- Stylish bathroom with separate bath and shower
- Full-sized internal laundry with tub and linen storage
- Lift access to secure basement parking space
- Bright west-facing living and balcony
- Handy yet quiet village setting, footsteps to trains, shops and cafes