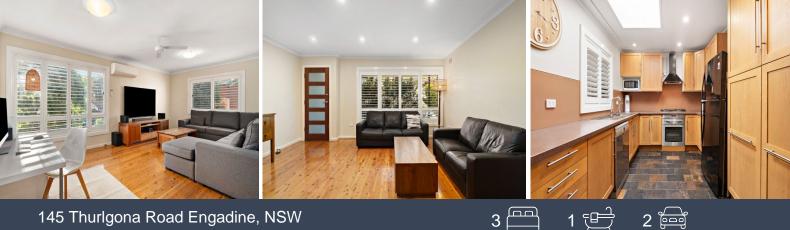

## Family Haven with Stylish Updates

Located in a family friendly location, you will find this immaculately maintained single level home featuring updated interiors, a spacious floorplan and plenty of space for your family's needs. Step inside to discover an updated kitchen and adjacent dining area, perfect for family gatherings, while the adjoining living room provides a comfortable space to unwind and relax. Outside, a spacious backyard awaits, ready to host outdoor adventures and gatherings with loved ones. Whether you're enjoying summer barbecues or watching children play, this outdoor space provides endless opportunities for enjoyment and relaxation.

- Three spacious bedrooms, including built-in wardrobes
- Modern renovated bathroom, featuring spa bath and skylight
- Updated kitchen, gas cooktop and dishwasher
- Hardwood timber floors
- Plantation shutters throughout
- Laundry with second toilet
- Huge fully fenced backyard
- Under house storage