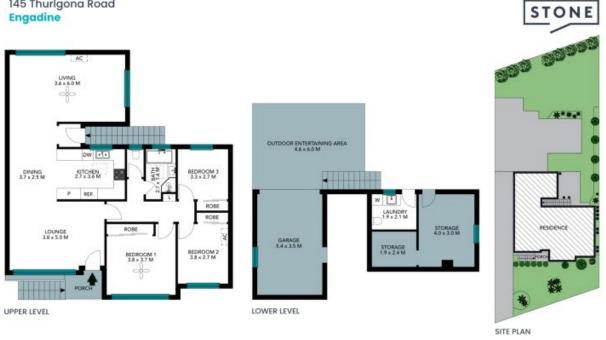

## 145 Thurlgona Road Engadine

N

The site plan and floor plan are not to scale; measurements are indicative and in metres. Bushes and trees are placed for illustration purposes. Plans should not be relied on. Interested parties should make and rely on their own enquiries. All other information provided has been collected from reliable sources but cannot be guaranteed for accuracy.

145 Thurlgona Road Engadine

UPPER LEVEL

STONE

The floor plan is not to scale; measurements are indicative and in metres. All features included in this 3D plan are for inspiration purposes only. This is not an exact replica of the property or the position of exterior elements. Plans should not be relied on. Interested parties should make and rely on their own enquiries.

LOWER LEVEL