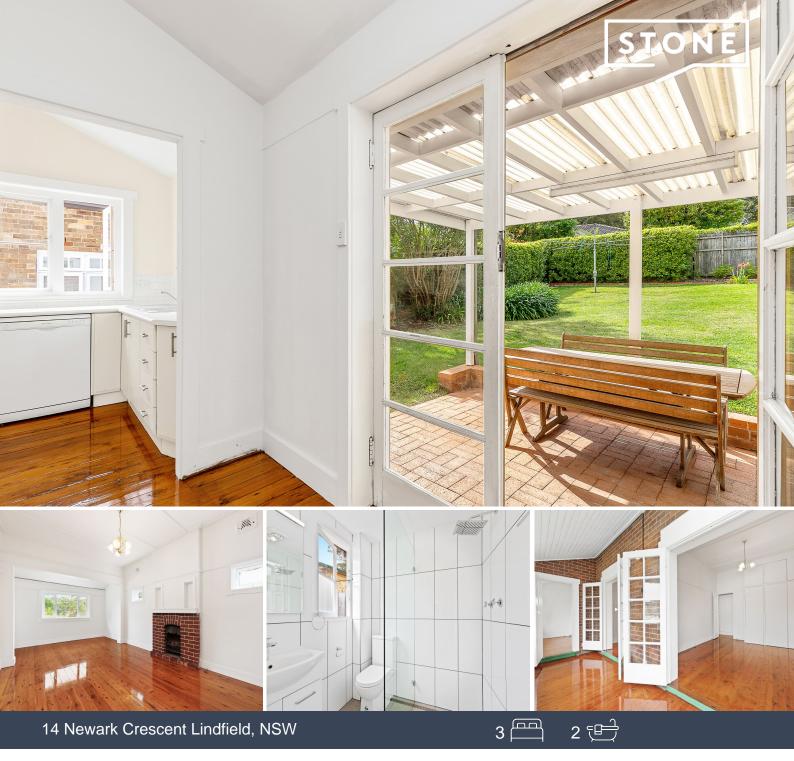

## Classic charm with modern convenience

This picturesque family home is located in a prized location of approx. 400m to Lindfield Station and village shops, making it an ideal home for commuters by train. With polished timber floorboards throughout, this three bedroom home offers high ceilings and an ornate decorative fireplace.

Features include:

- Spacious light filled living room

- Separate dining room leads to a neat and tidy gas kitchen overlooking the entertaining patio, lawns and landscaped gardens

- Three bedrooms, two with built-ins along with a sunny enclosed balcony wrapping across the front of the two bedrooms leading to the living room
- Two renovated bathrooms, main with a bath and second with rainfall shower head
- Adjoining laundry room leading from the dining room

- Large rear landscaped gardens and lawns with an additional external storage room/ laundry

Disclaimer: Stone Real Estate believes that this information is correct but does not warrant or guarantee the accuracy of the information. Certain information has been obtained fro...