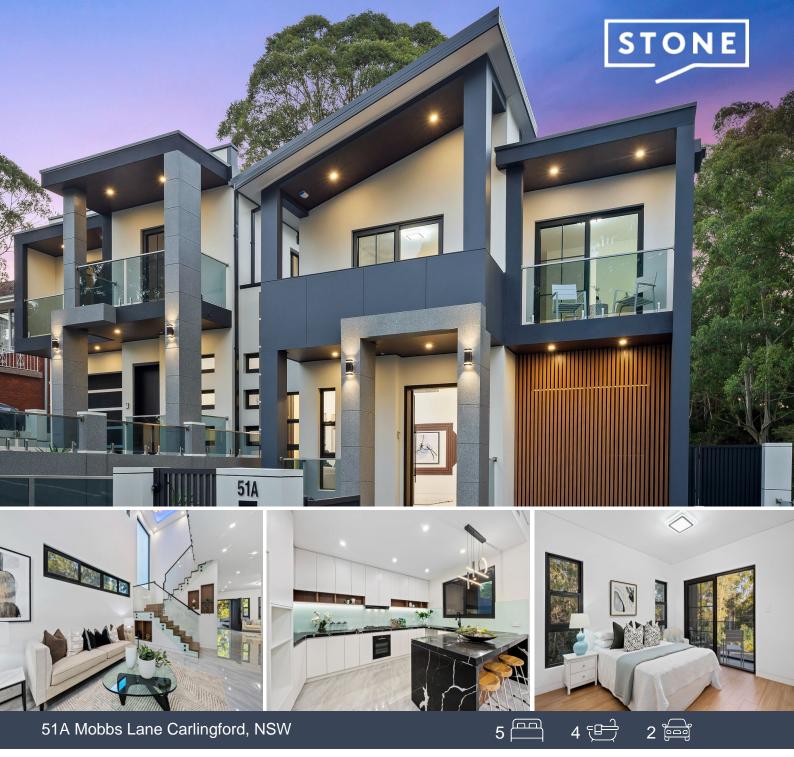

## Brand new gateway to family comfort and convenience

Astounding attention to detail and luxurious contemporary flair form this masterbuilt family home. Instantly distinguished by its bespoke landscaped gardens, grand double door entry with 2.95m ceilings and sunbathed interior dimensions, it takes family functionality to stunning new heights with a serious sense of style and rare commitment to quality - right opposite Fred Spurway Park, and just metres from Parramatta and Eastwood buses.

- Intelligently designed interiors awash with light from a northerly rear aspect
- Seamless finishes, feature pendant lighting and outdoor views at every turn
- Attractive open plan living/dining serviced by a full guest bath downstairs
- Solid marble entertainers' kitchen showcasing a Bosch gas cooktop/appliances
- Beds with WIRs or built-ins, two with front balconies, two with a study nook
- Primary and secondary masters with ensuites, convenient downstairs guest bed
- Luxe bathrooms featuring smart mirrors, floating vanities and black fittings
- Tiled alfresco beneath a downlit pergola, Chef gas-equipped outdoor kitchen