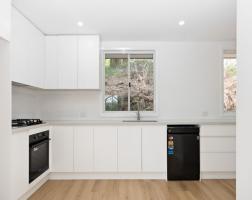

Features Include;

- Fully renovated throughout
- Light filled living area with timber floors
- Sun-drenched timber deck with stunning district views
- New kitchen with gas cook-top and dishwasher flows to main living area
- Good-sized bedrooms
- Updated yard with handrail for safe access and tiered garden beds
- New modern bathroom with walk-in shower
- Internal laundry
- Ducted airconditioning