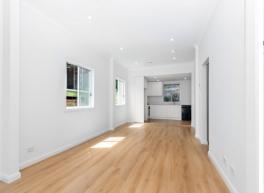

Features Include;

- Fully renovated throughout
- Light filled living area with timber floors
- Sun-drenched timber deck with stunning district views
- New kitchen with gas cook-top and dishwasher flows to main living area
- Good-sized bedrooms
- Updated yard with handrail for safe access and tiered garden beds
- New modern bathroom with walk-in shower
- Internal laundry
- Ducted airconditioning