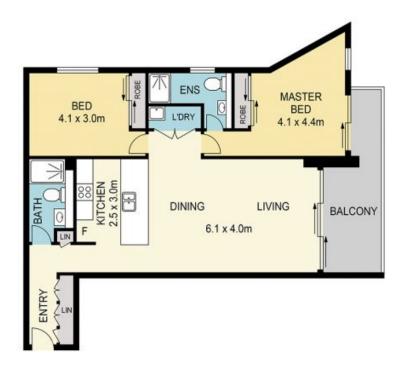

Apartment Features:

- 2 large bedrooms all with built-in robes. Master bedroom with ensuite
- Ducted Multi-Zone Air Conditioning for the whole apartment
- Open plan lounge and dining area with full of sunlight
- Modern Kitchen with Caesarstone bench-tops and quality appliances