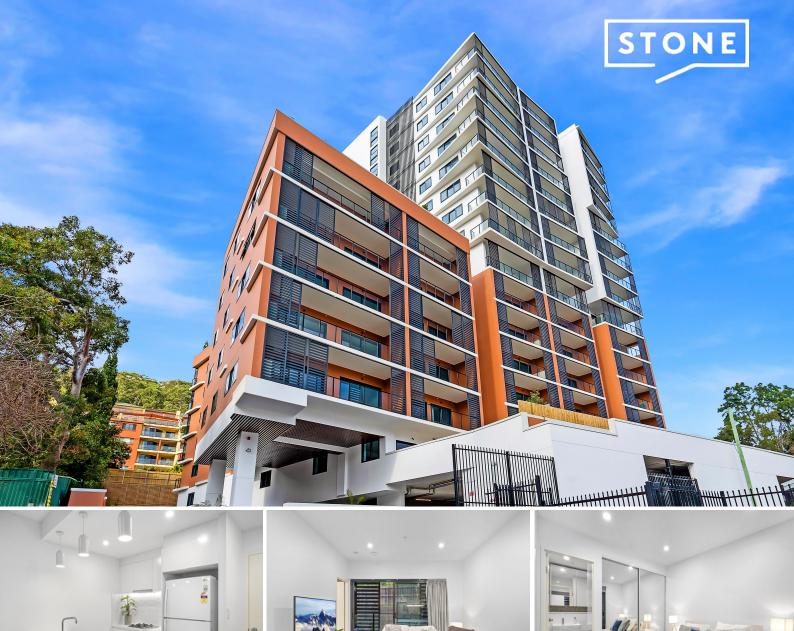

## **Contemporary Style Apartment**

Situated in the Merindah building, this two bedroom modern apartment is completed with the highest quality finishes and appliances. With a well presented lobby, full security system with intercom access and two elevators, this is one of the most sought after complexes in Gosford.

- Modern kitchen with gas cooking and plenty of bench space.
- Combined living and dining area, opening out onto the large covered balcony.
- Main bedroom with built in wardrobes, ensuite and balcony access.
- Second bedroom with built in wardrobe.
- Internal laundry.
- Stylish main bathroom with shower over bath feature.
- Secure car space with storage cage.