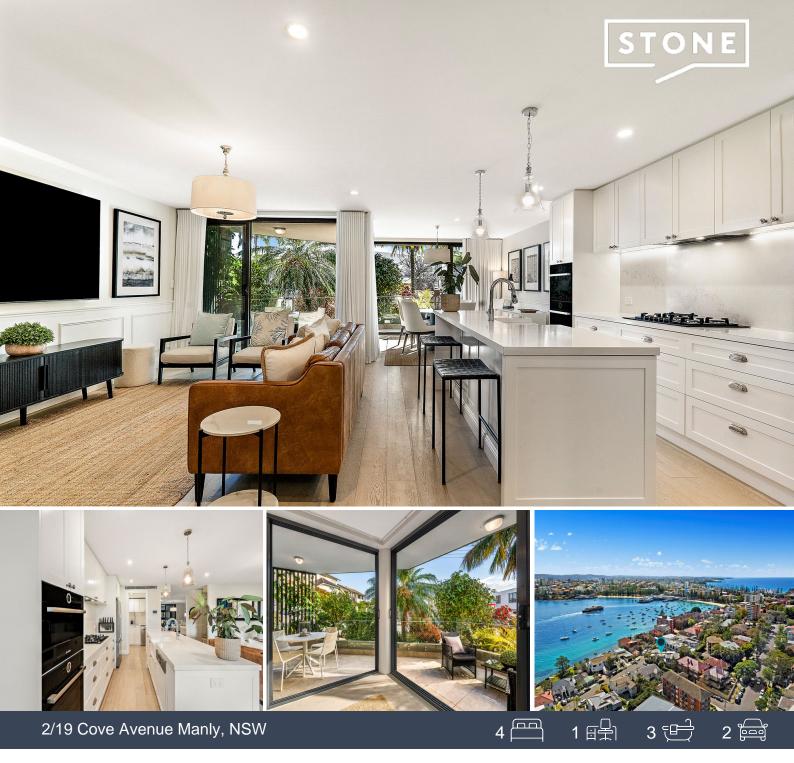

## Exclusive house-like harbourside designer haven

- Boutique building comprising of only four apartments
- Near level secure gated access touchpad or video intercom to a forecourt
- Travertine tiled entrance foyer provides separate entry to the residence or flat
- Light engineered oak flooring plus feature wainscoted and VJ groove walls
- Generous living space plus a large separate dining room adjoining the kitchen
- Glass sliders open to a vast covered terrace screened by tranquil gardens
- Family or media room opens to a private sunny courtyard with a covered area
- CaesarStone island kitchen, gas cooktop, wall/microwave ovens and dishwasher