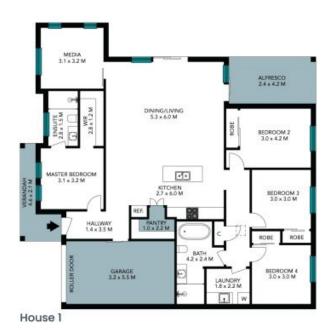

Some features of the home include:

- Ducted air

Price:

\$815,000

Cameron Mitchell 0439 185 740

Cameron Mitchell 0439 185 740

House 1

The floor plan is not to scale; measurements are indicative and in metres. All features included in this 3D plan are for inspiration purposes only.

This is not an exact replica of the property or the position of exterior elements. Plans should not be relied an. Interested parties should make and rely on their own enquiries.

The Floor plan is not to accise, measurements are indicative and in makes. Coloriar elements are writing position from all coloria relative position in the same engagine. At other information provided has been coloriald from relicible sources but accorded by guaranteed for accuracy