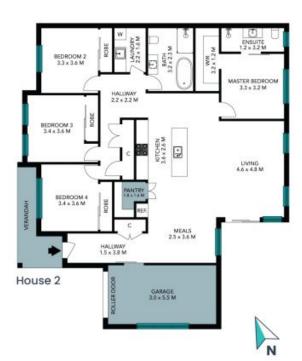

Some features of the home include:

- Ducted air

Price:

\$815,000

Cameron Mitchell 0439 185 740

Cameron Mitchell 0439 185 740

House 1

The floor plan is not to scale; measurements are indicative and in metres. All features included in this 3D plan are for inspiration purposes only.

This is not an exact replica of the property or the position of exterior elements. Plans should not be relied an. Interested parties should make and rely on their own enquiries.

The Floor plan is not to accise, measurements are indicative and in makes. Coloriar elements are writing position from all coloria relative position in the same engagine. At other information provided has been coloriald from relicible sources but accorded by guaranteed for accuracy