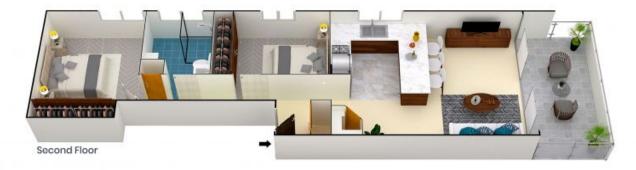

- Offering two bedrooms both with built in wardrobes
- Open plan living leading to generous undercover balcony enjoying all day natural light
- Stylish timber look tile flooring throughout
- As new bespoke made kitchen with quality appliances
- New plumbed in black matt LG fridge
- New Samsung washing machine provided

## 2/35 Surfview Road Mona Vale

The floor plan is not to scale; measurements are indicative and in metres. All features included in this 3D plan are for inspiration purposes only.

This is not an exact replica of the property or the position of exterior elements. Plans should not be relied on interested parties should make and rely on their own enquiries.