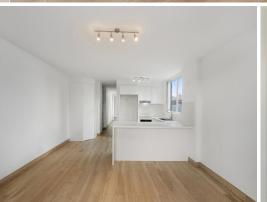

- Offering two bedrooms both with built in wardrobes
- Open plan living leading to generous undercover balcony enjoying all day natural light
- Stylish timber look tile flooring throughout
- As new bespoke made kitchen with quality appliances
- New plumbed in black matt LG fridge
- New Samsung washing machine provided