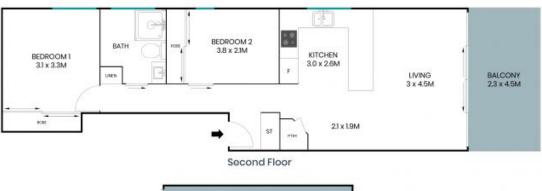

- Offering two bedrooms both with built in wardrobes
- Open plan living leading to generous undercover balcony enjoying all day natural light
- Stylish timber look tile flooring throughout
- As new bespoke made kitchen with quality appliances
- New plumbed in black matt LG fridge
- New Samsung washing machine provided

Price: \$900 pw Available Date: 01/05/2024

The site plan and floor plan are not to scale; measurements are indicative and in metres. Bushes and trees are placed for illustration purposes. Plans should not be relied on. Interested parties should make and rely on their own enquiries. All other information provided has been collected from reliable sources but cannot be guaranteed for accuracy.

## 2/35 Surfview Road Mona Vale

The floor plan is not to scale; measurements are indicative and in metres. All features included in this 3D plan are for inspiration purposes only.

This is not an exact replica of the property or the position of exterior elements. Plans should not be relied on interested parties should make and rely on their own enquiries.