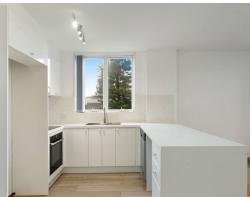

- Offering two bedrooms both with built in wardrobes
- Open plan living leading to generous undercover balcony enjoying all day natural light
- Stylish timber look tile flooring throughout
- As new bespoke made kitchen with quality appliances
- New plumbed in black matt LG fridge
- New Samsung washing machine provided