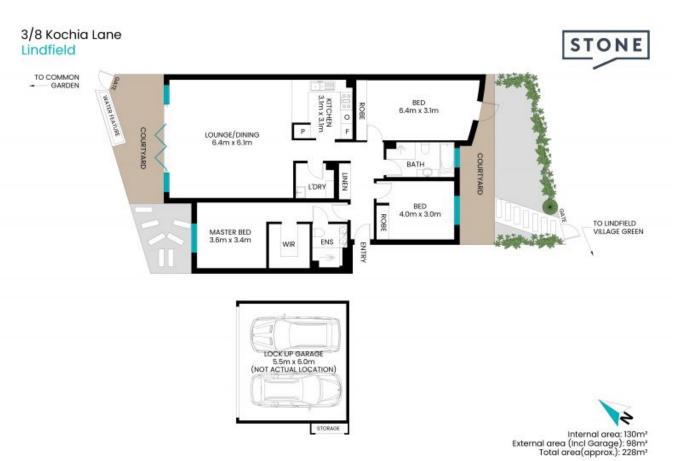

3/8 Kochia Lane Lindfield, NSW

village centre

- Full brick and concrete slab quality with 223sqm approx. on title
- The vast open plan living and dining integrates a premium all Miele kitchen
- Gas cooktop, electric oven, steamer, a dishwasher, and a breakfast bar
- Timber-framed bi-fold doors blend indoors with a private gated courtyard
- Bedrooms luxuriate in abundant space, with built-in robes, and garden access
- Master bedroom enjoys a large walk-in robe and ensuite with double vanity