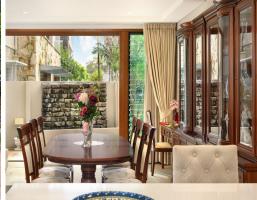

## Garden stunner delivers premier full brick quality in Auction:

Perfect for the young and the young at heart, this meticulously crafted apartment takes convenience to a new level with 150m to rail and 80m to eateries and IGA supermarket. Leading edge design and full brick quality are enhanced by a light drenched north-facing position with two private courtyards, and gated access to a blissful communal garden. Set in the prized Serenity complex, this spectacular home offers comfort, security, and effortless sophistication with Miele appliances and fully tiled bathrooms. Radiating as-new appeal interiors include a lavishly sized living and dining space and three sumptuous bedrooms.

- Full brick and concrete slab quality with 223sqm approx. on title
- The vast open plan living and dining integrates a premium all Miele kitchen
- Gas cooktop, electric oven, steamer, a dishwasher, and a breakfast bar
- Timber-framed bi-fold doors blend indoors with a private gated courtyard
- Bedrooms luxuriate in abundant space, with built-in robes, and garden access
- Master bedroom enjoys a large walk-in robe and ensuite with double vanity