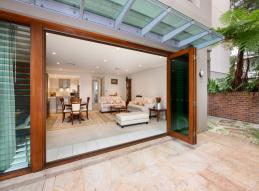

## Garden stunner delivers premier full brick quality in Auction:

Perfect for the young and the young at heart, this meticulously crafted apartment takes convenience to a new level with 150m to rail and 80m to eateries and IGA supermarket. Leading edge design and full brick quality are enhanced by a light drenched north-facing position with two private courtyards, and gated access to a blissful communal garden. Set in the prized Serenity complex, this spectacular home offers comfort, security, and effortless sophistication with Miele appliances and fully tiled bathrooms. Radiating as-new appeal interiors include a lavishly sized living and dining space and three sumptuous bedrooms.

- Full brick and concrete slab quality with 223sqm approx. on title
- The vast open plan living and dining integrates a premium all Miele kitchen
- Gas cooktop, electric oven, steamer, a dishwasher, and a breakfast bar
- Timber-framed bi-fold doors blend indoors with a private gated courtyard
- Bedrooms luxuriate in abundant space, with built-in robes, and garden access
- Master bedroom enjoys a large walk-in robe and ensuite with double vanity