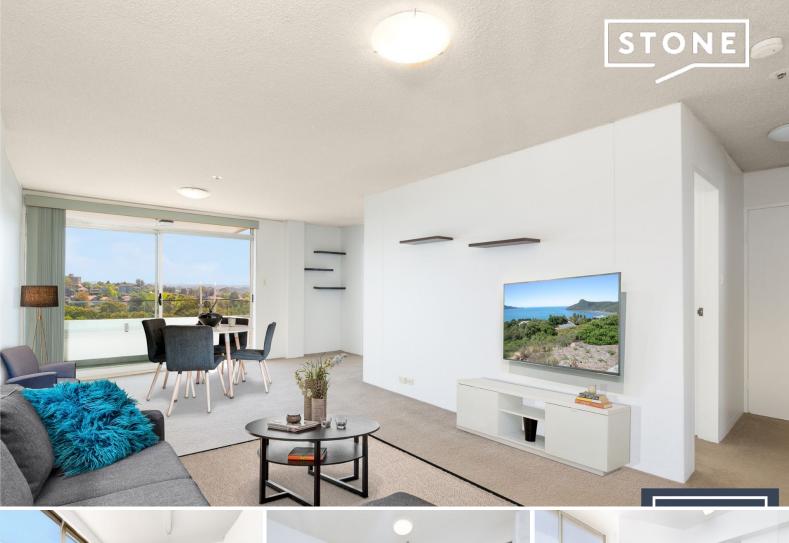

## SOLD BY DAVID HILL & JUSTIN FERGUSON

Amazing space in a super-central lifestyle setting

Defined by its exceptionally bright and spacious interiors, sun-drenched balcony with extensive northerly views and premier central location, this impressive apartment offers scope to flaunt your creative decorative flair and value add. Positioned on the sixth floor of the recently upgraded 'Fairmont' security building with lift access, it is within a stroll of Cammeray Village, Neutral Bay Junction, Crows Nest's dining hub and the North Sydney CBD.

## Features:

- Northerly sunshine streams onto the balcony and brightens the living spaces
- Enormous light filled living space with defined dining area flows to the balcony  $% \left( 1\right) =\left( 1\right) \left( 1\right$
- Sunlit balcony with views over adjacent parkland extending across the district
- Tidy kitchen with views offers plenty of room and scope to further enhance
- Spacious bedrooms with built-ins, near original full bathroom, internal laundry
- Steps to city buses, five minute stroll to North Sydney Oval or Cammeray Village
- Covered car space, full brick building, covers an impressive 95.7sqm on title