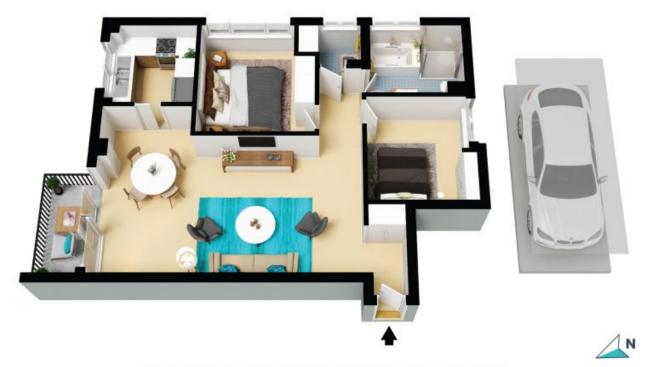

## Features:

- Northerly sunshine streams onto the balcony and brightens the living spaces
- Enormous light filled living space with defined dining area flows to the balcony  $% \left( 1\right) =\left( 1\right) \left( 1\right$
- Sunlit balcony with views over adjacent parkland extending across the district
- Tidy kitchen with views offers plenty of room and scope to further enhance
- Spacious bedrooms with built-ins, near original full bathroom, internal laundry
- Steps to city buses, five minute stroll to North Sydney Oval or Cammeray Village
- Covered car space, full brick building, covers an impressive 95.7sqm on title

N

The floor plan is not to scale; measurements are indicative and in metres. At features included in this 30 plan are for inspiration purposes only.
This is not on exact replica of the property or the position of exterior elements. Plans should not be relied on, interested parties should make and rely on their own enquiries.