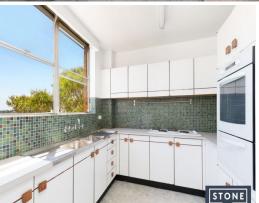

## Features:

- Northerly sunshine streams onto the balcony and brightens the living spaces
- Enormous light filled living space with defined dining area flows to the balcony  $% \left( 1\right) =\left( 1\right) \left( 1\right$
- Sunlit balcony with views over adjacent parkland extending across the district
- Tidy kitchen with views offers plenty of room and scope to further enhance
- Spacious bedrooms with built-ins, near original full bathroom, internal laundry
- Steps to city buses, five minute stroll to North Sydney Oval or Cammeray Village
- Covered car space, full brick building, covers an impressive 95.7sqm on title