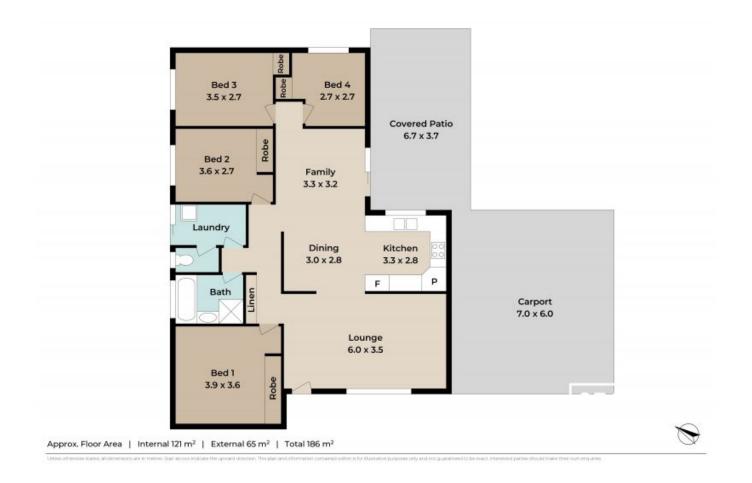

From there you have options. Retreat to the bedroom area to prepare for your evening ahead or enter the heart of the home; the kitchen, an integral part of the home that offers all the qualities you need and seamlessly integrates with the tiled family living and dining area, delivering effortless interaction and connection.

The open plan living is connected to the outdoor zone via sliding glass doors. The spacious covered entertainment area with its private position is the ideal place to relax and unwind. Whether you're hosting a barbecue with friends or simply enjoying a quiet day at home you will love your outdoor area.