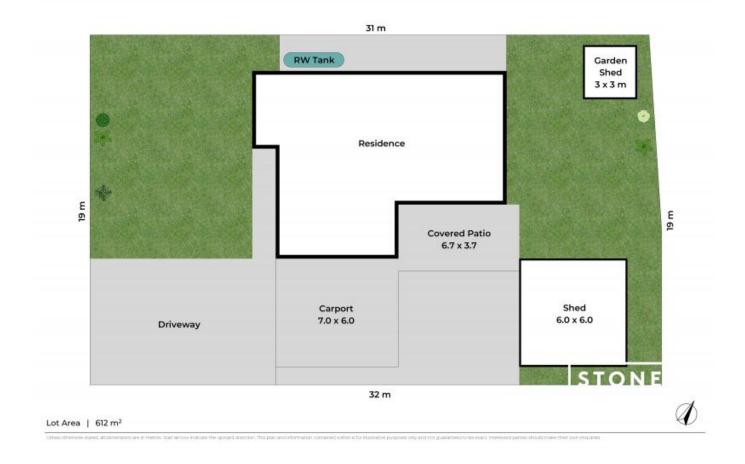

A valued feature of this home is the direct covered access from the entertainment area to the double shed. No more running through the rain. This excellent space is perfect for multiple uses and definitely a bonus. Its use will be yours to decide, and the rewards and li...