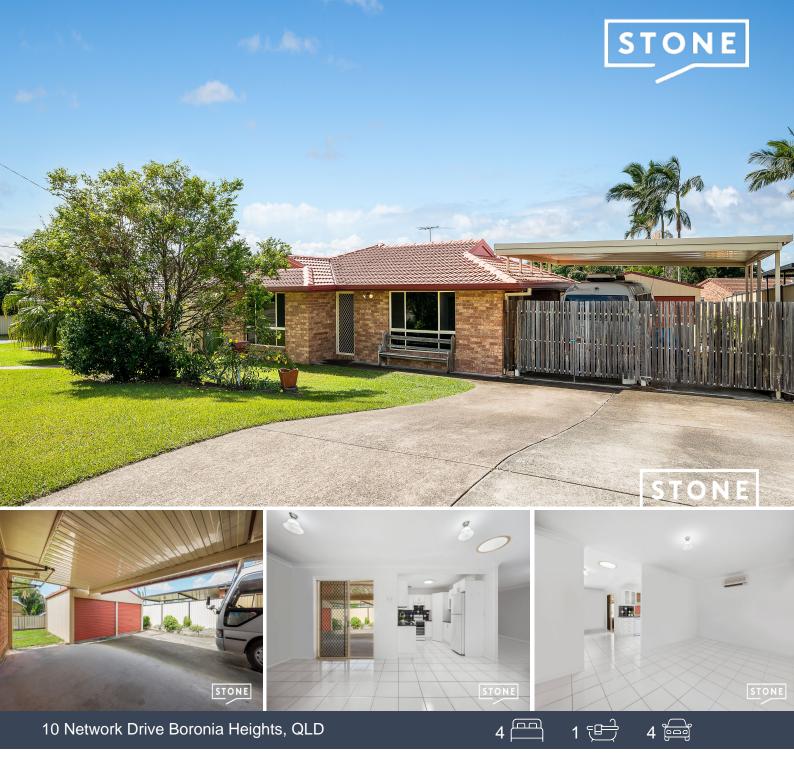

## PLENTY OF SPACE, PLUS SIDE ACCESS TO DOUBLE SHED

Price: Offers Over \$650,000 Council Rates: \$798.66 p/q

Stepping through the front door you're greeted by a sense of warmth and welcome, with the spacious living room inviting you to unwind after a long day.

From there you have options. Retreat to the bedroom area to prepare for your evening ahead or enter the heart of the home; the kitchen, an integral part of the home that offers all the qualities you need and seamlessly integrates with the tiled family living and dining area, delivering effortless interaction and connection.

The open plan living is connected to the outdoor zone via sliding glass doors. The spacious covered entertainment area with its private position is the ideal place to relax and unwind. Whether you're hosting a barbecue with friends or simply enjoying a quiet day at home you will love your outdoor area.

A valued feature of this home is the direct covered access from the entertainment area to the double shed. No more running through the rain. This excellent space is perfect for multiple uses and definitely a bonus. Its use will be yours to decide, and the rewards and li...