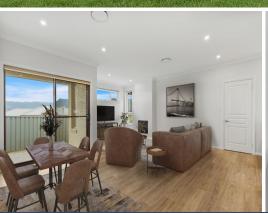

## Brand new property with area views

This brand new impeccable home is flooded with natural light. Boasting a great blend of functionality and high end finishes, this home offers to many.

- Spacious combined living and dining area with fire place.
- Main bedroom complete with walk-in robe and ensuite.
- Remaining bedrooms complete with built-in robes.
- Modern kitchen with stone bench tops and ample storage.
- Ducted air-conditioning.
- Alfresco dining overlooking rear yard
- Tranquil neighborhood setting.
- Convenient access to local amenities.