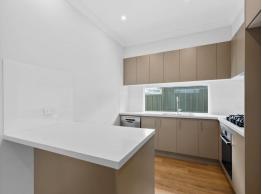

## Brand new property with area views

This brand new impeccable home is flooded with natural light. Boasting a great blend of functionality and high end finishes, this home offers to many.

- Spacious combined living and dining area with fire place.
- Main bedroom complete with walk-in robe and ensuite.
- Remaining bedrooms complete with built-in robes.
- Modern kitchen with stone bench tops and ample storage.
- Ducted air-conditioning.
- Alfresco dining overlooking rear yard
- Tranquil neighborhood setting.
- Convenient access to local amenities.