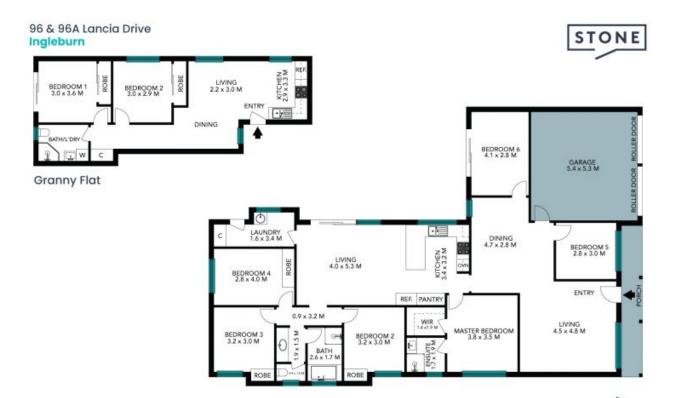

96 & 96A Lancia Drive Ingleburn, NSW

Price:

\$1,080,000 - \$1,150,000

## Rare Opportunity - House and granny flat

This incredible property offers an outstanding opportunity for both homeowners and investors alike. Situated on a generous 653.9sqm plot, this house and granny flat duo boasts a combined rental income of approximately \$990 per week, making it an enticing investment prospect and is located on a quiet residential street in the Carrs Estate.

The front house, which features six bedrooms, both formal and informal lounge rooms & an additional dining space has been thoughtfully designed to suit the growing family. With its spacious & oversized layout, this residence offers flexibility and ample space & storage.

The granny flat offers two bedrooms & an open plan kitchen and living area. This newer addition to the property provides a fresh and appealing living space.

**Gary Luke** 0418 451 105

Kaitlin Hall 0404 529 516

## 96 & 96A Lancia Drive Ingleburn

The floor plan is not to scale; measurements are indicative and in metres. All features included in this 3D plan are for inspiration purposes only.

This is not an exact replica of the property or the position of exterior elements. Plans should not be relied an. Interested parties should make and rely on their own enquiries.