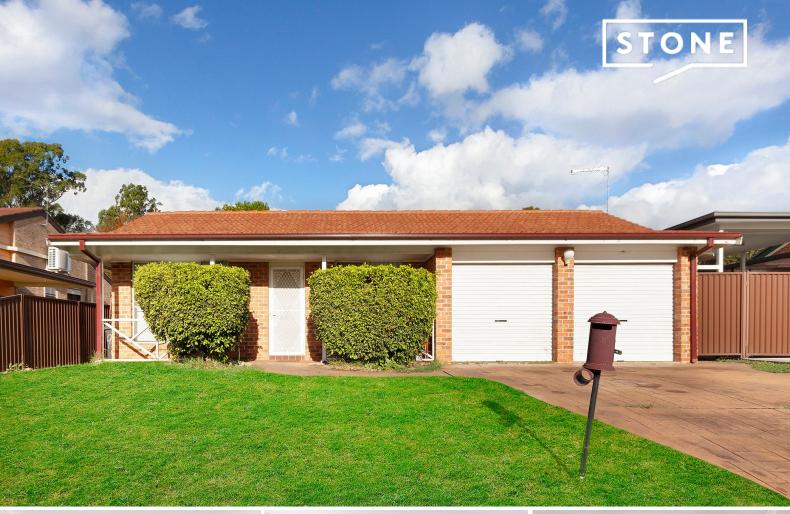

96 & 96A Lancia Drive Ingleburn, NSW

Price:

\$1,080,000 - \$1,150,000

## Rare Opportunity - House and granny flat

This incredible property offers an outstanding opportunity for both homeowners and investors alike. Situated on a generous 653.9sqm plot, this house and granny flat duo boasts a combined rental income of approximately \$990 per week, making it an enticing investment prospect and is located on a quiet residential street in the Carrs Estate.

The front house, which features six bedrooms, both formal and informal lounge rooms & an additional dining space has been thoughtfully designed to suit the growing family. With its spacious & oversized layout, this residence offers flexibility and ample space & storage.