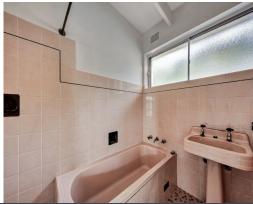

- Adjoining Living/Dining Spaces with outdoor entertainment area.
- Three spacious bedrooms with built in wardrobes and national park views.
- Additional large study room that can easily be turned to another bedroom.
- Kitchen equipped with electric cooktop and oven.
- Bathroom features shower and bath with individual toilet facility.
- School catchments for Beecroft Public School (2.8km), Cheltenham Girls High School (1.5k...