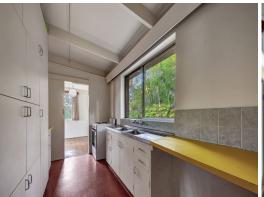

- Adjoining Living/Dining Spaces with outdoor entertainment area.
- Three spacious bedrooms with built in wardrobes and national park views.
- Additional large study room that can easily be turned to another bedroom.
- Kitchen equipped with electric cooktop and oven.
- Bathroom features shower and bath with individual toilet facility.
- School catchments for Beecroft Public School (2.8km), Cheltenham Girls High School (1.5k...