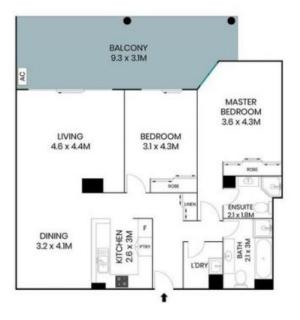

## STONE

Internal Area: 93.99sqm External Area: 25.77sqm

The site plan and floor plan are not to scale; measurements are indicative and in metres. Bushes and trees are placed for illustration purposes. Plans should not be relied on. Interested parties should make and rely on their own enquiries. All other information provided has been collected from reliable sources but cannot be guaranteed for accuracy.