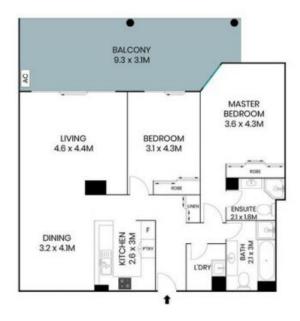

Internal Area: 93.99sqm External Area: 25.77sqm

The site plan and floor plan are not to scale; measurements are indicative and in metres. Bushes and trees are placed for illustration purposes. Plans should not be relied on. Interested parties should make and rely on their own enquiries. All other information provided has been collected from reliable sources but cannot be guaranteed for accuracy.