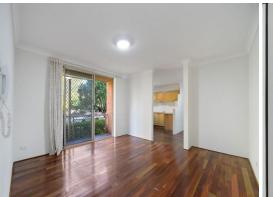

## Featuring:

- Two Bedroom unit with a mirror wardrobe
- Functional kitchen with stainless steel appliances/dishwasher
- Timber flooring throughout
- Neat Bathroom and ensuite
- Open plan Lounge leading to private balcony
- Internal laundry
- Secure LUG
- Westmead public catchment
- Close to schools, shops and transport