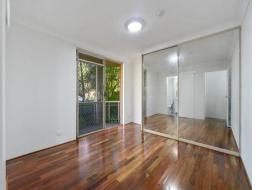

## Featuring:

- Two Bedroom unit with a mirror wardrobe
- Functional kitchen with stainless steel appliances/dishwasher
- Timber flooring throughout
- Neat Bathroom and ensuite
- Open plan Lounge leading to private balcony
- Internal laundry
- Secure LUG
- Westmead public catchment
- Close to schools, shops and transport