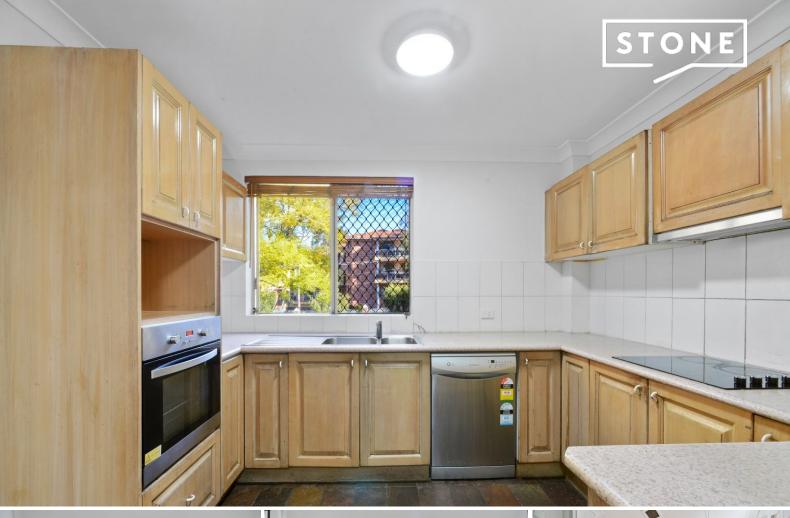

## Featuring:

- Two Bedroom unit with a mirror wardrobe
- Functional kitchen with stainless steel appliances/dishwasher
- Timber flooring throughout
- Neat Bathroom and ensuite
- Open plan Lounge leading to private balcony
- Internal laundry
- Secure LUG
- Westmead public catchment
- Close to schools, shops and transport