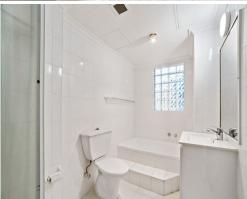

## Featuring:

- Two Bedroom unit with a mirror wardrobe
- Functional kitchen with stainless steel appliances/dishwasher
- Timber flooring throughout
- Neat Bathroom and ensuite
- Open plan Lounge leading to private balcony
- Internal laundry
- Secure LUG
- Westmead public catchment
- Close to schools, shops and transport