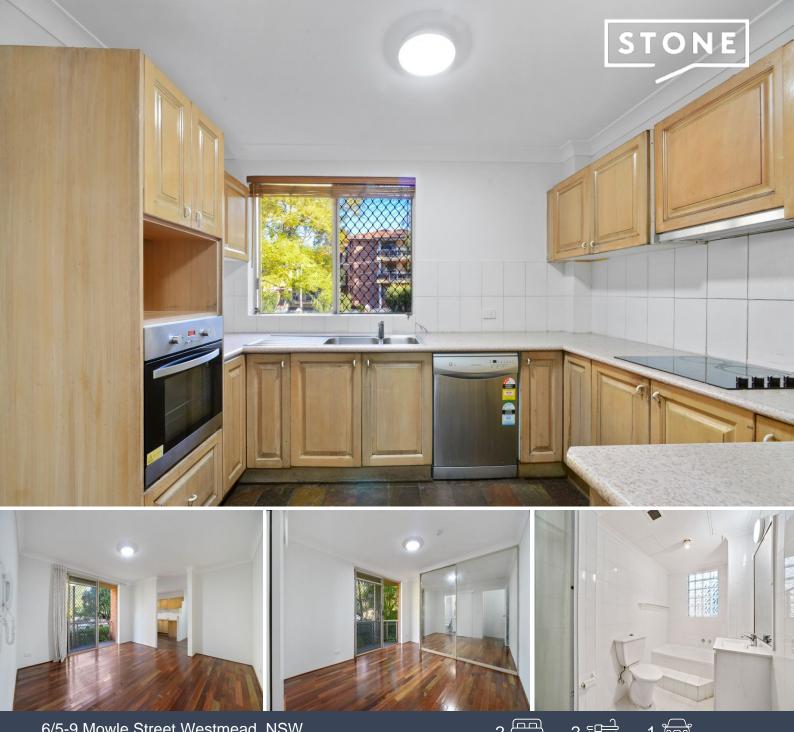

## Two Bedroom Unit in Westmead

This well presented two bedroom unit is ready to move in. With a modern and spacious flow through the unit, this home is suitable for working professional's and young families. Supremely located within the Westmead public catchment, and Parramatta high school.

Featuring:

- Two Bedroom unit with a mirror wardrobe
- Functional kitchen with stainless steel appliances/dishwasher
- Timber flooring throughout
- Neat Bathroom and ensuite
- Open plan Lounge leading to private balcony
- Internal laundry
- Secure LUG
- Westmead public catchment
- Close to schools, shops and transport