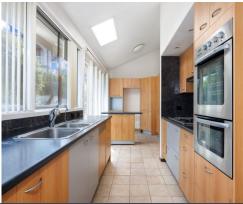

## Features include:

- City view from upstairs balcony
- Welcoming interior boasting lofty ceilings and modern design cues sets the tone for comfort and style  $\,$
- Lounge area, adorned with French doors leading to a sheltered deck, invites relaxation and outdoor enjoyment
- Interconnected kitchen, meals, and family zone equipped with contemporary amenities offers a hub for culinary delights and family gatherings
- Chef's kitchen showcases stainless steel appliances, expansive benchtops, and a gas cooktop, ensuring both functionality and elegance
- Five bedrooms, each with ample robes, provide comfortable retreats