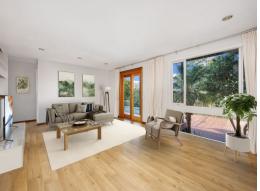

## Features include:

- City view from upstairs balcony
- Welcoming interior boasting lofty ceilings and modern design cues sets the tone for comfort and style  $\,$
- Lounge area, adorned with French doors leading to a sheltered deck, invites relaxation and outdoor enjoyment
- Interconnected kitchen, meals, and family zone equipped with contemporary amenities offers a hub for culinary delights and family gatherings
- Chef's kitchen showcases stainless steel appliances, expansive benchtops, and a gas cooktop, ensuring both functionality and elegance
- Five bedrooms, each with ample robes, provide comfortable retreats