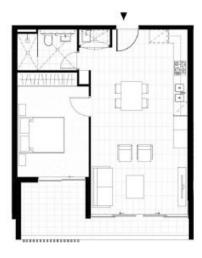

# **Unit 124 Montane**

\$515,000

1円 1년 1日

Interior: 54m<sup>2</sup> Exterior: 11m<sup>2</sup> Total: 65m<sup>2</sup>

227-241 Hezlett RD, North Kellyville, NSW 2155

Building:

Developer:

Aspect: