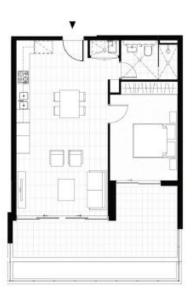

# **Unit 127 Montane**

\$515,000

1円 1년 1日

Interior: 54m<sup>2</sup> Exterior: 25m<sup>2</sup> Total: 79m<sup>2</sup>

227-241 Hezlett RD, North Kellyville, NSW 2155

Building:

Developer:

Aspect: