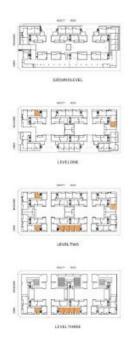

Surrounded by greenery, Montane's low-rise four-level buildings will be crowned by a series of communal rooftop entertaining terraces and thoughtful facilities including gardens, a versatile community room and a fully equipped gym.

Under construction estimated completion mid 2024

**Price:** \$510,000 - \$700,000