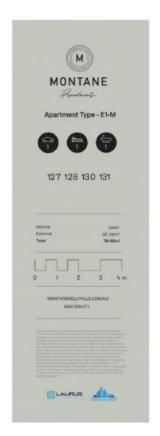

# **Unit 127 Montane**

\$515,000

1円 1년 1日

Interior: 54m<sup>2</sup> Exterior: 25m<sup>2</sup> Total: 79m<sup>2</sup>

227-241 Hezlett RD, North Kellyville, NSW 2155

Building:

Developer:

Aspect: