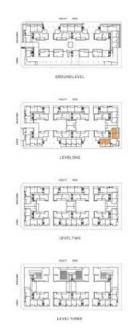

Surrounded by greenery, Montane's low-rise four-level buildings will be crowned by a series of communal rooftop entertaining terraces and thoughtful facilities including gardens, a versatile community room and a fully equipped gym.

Under construction estimated completion mid 2024

**Price:** \$510,000 - \$700,000