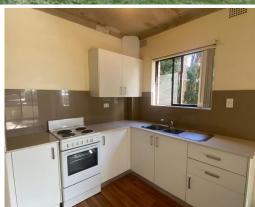

Features included:

- > Split system air conditioning
- > Two generous sized bedrooms
- > Updated kitchen
- > Modern bathroom with bathtub and shower combo
- > Single car space
- > External laundry
- > Water usage included