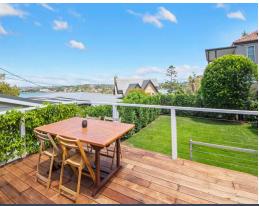

153 Greenwich Road Greenwich, NSW

Beautifully renovated nostalgic cottage with many traditional features Plus stylish, modern conveniences. Elevated at the rear to provide water views of the Lane Cove River from its rear entertaining deck and inviting landscaped garden. Conveniently located to bus, rail, and ferry transport and Greenwich Village Shops, sailing club, and Greenwich Baths.

2nd Living Room Opens to the Generous Outdoor Entertaining Deck with Views

Original Polished Timber Floors & Chic Sisal Carpet

Established-level Gardens Ideal for Children

Reverse Cycle Air Conditioning, Plantation Shutters