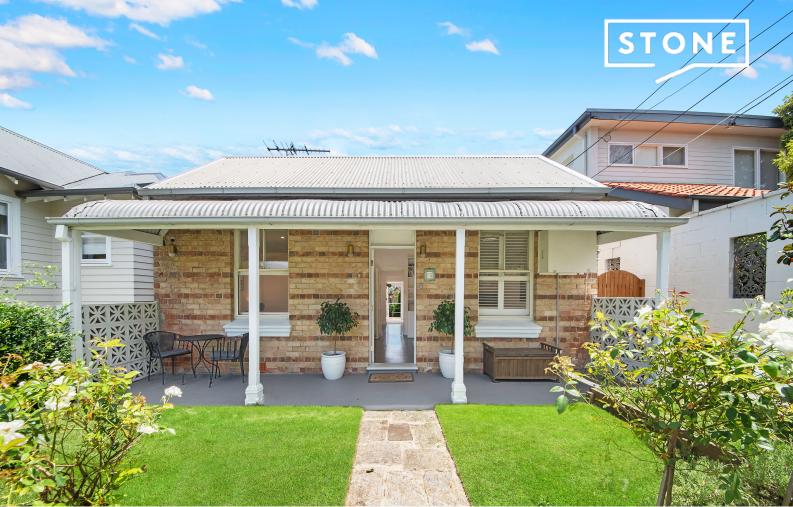

153 Greenwich Road Greenwich, NSW

Beautifully renovated nostalgic cottage with many traditional features Plus stylish, modern conveniences. Elevated at the rear to provide water views of the Lane Cove River from its rear entertaining deck and inviting landscaped garden. Conveniently located to bus, rail, and ferry transport and Greenwich Village Shops, sailing club, and Greenwich Baths.

Features Include:

3 Double Bedrooms, Two with Built-in Robes Renovated Bathroom with Walk-in Shower

Rose Cottage - Water Views

Character-filled Lounge With Original Fireplace & Built-in Bookcases

French Provincial-style Kitchen