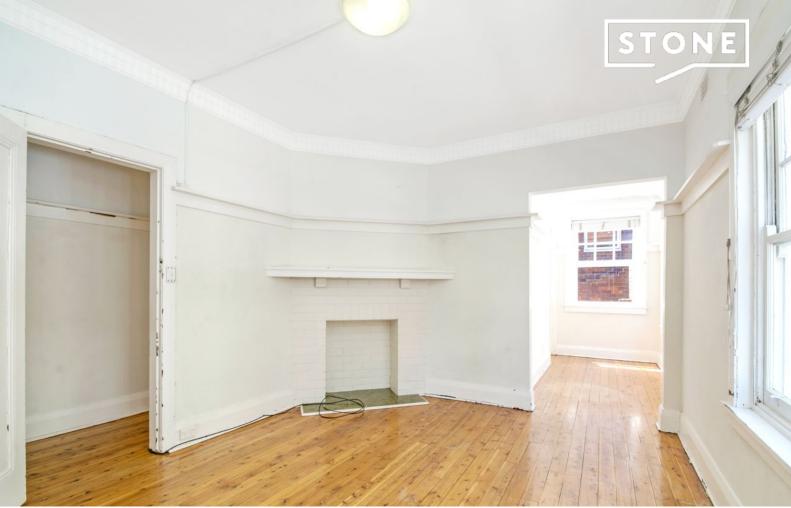

## Two bedroom apartment, plus study in harbour front location

This apartment is located opposite Manly Wharf and set in a boutique block of seven. Offering polished floorboards throughout, high ceilings, a washing machine and gas cooking. Take advantage of this prime position for work, rest and play.

- \*\* Fully Furnished \*\*
- Large eat in gas kitchen with ample storage and front load washing machine
- Good sized double bedrooms, with polished floors and sunny outlooks
- Large living room with ornate fire place and picture rails
- 190m level walk to Manly ferry wharf and buses
- Full bathroom with shower over bath
- Separate study or sunroom off living room
- Manly parking permits available from council for residents
- Central to cafes, restaurants and beaches