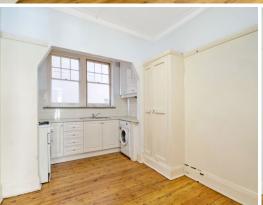

- \*\* Fully Furnished \*\*
- Large eat in gas kitchen with ample storage and front load washing machine
- Good sized double bedrooms, with polished floors and sunny outlooks
- Large living room with ornate fire place and picture rails
- 190m level walk to Manly ferry wharf and buses
- Full bathroom with shower over bath
- Separate study or sunroom off living room
- Manly parking permits available from council for residents
- Central to cafes, restaurants and beaches