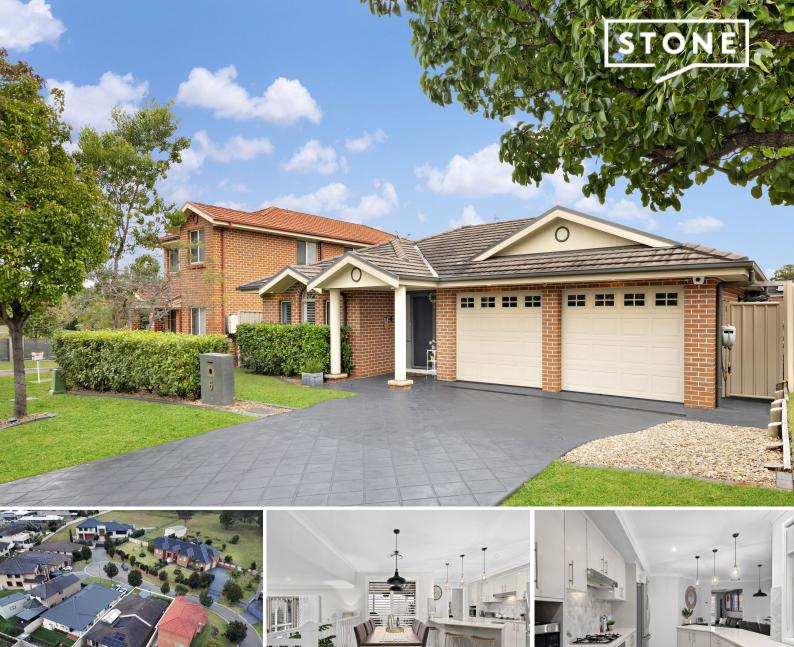

## Welcome home

Nestled within the picturesque Harrington Park Estate, this Masterton-built masterpiece offers ample space for the whole family. Tucked away in one of Harrington Park's finest streets, it sits among beautiful homes in a serene cul-de-sac. The well thought out design of the home provides spaces for the entire family to come together or enjoy their own private retreats.

From the moment you enter, the meticulous care invested by the owners is evident in every detail, making it a truly beautiful and practical family haven.

#### Highlighted features include-

- > Four spacious bedrooms plus a versatile study or potential fifth bedroom.
- > Master bedroom with luxurious ensuite and walk-in robe.
- > A stunning kitchen serving as the heart of the home, impeccably finished.
- > Expansive formal lounge and dining areas.
- > Dedicated theatre/media room.
- > Quality 1200x600 floor tiles throughout.
- > Inviting private outdoor entertaining area under a pitched roof.
- > Double garage with remote access.