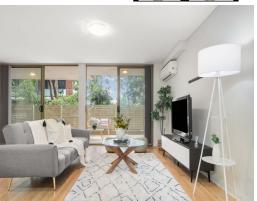

## Oversized opportunity

Discover modern living in this exquisite ground floor apartment boasting 3 bedrooms, 2 bathrooms, and secure parking for 1 car plus a shared storage space. Spanning an oversized floor area all wrapped up with comfort and style. Each bedroom is adorned with built-in robes, while the master suite indulges with an oversized ensuite for added luxury and convenience.

## Features:

- Floor-to-ceiling glass doors flow to a tiled covered balcony
- Balcony offers leafy outlook and is ideal for entertaining
- Oversized kitchen fitted with deluxe appliances, including dishwasher, gas cooktop, glass splashback and stone benchtops
- 3 Double sized bedrooms all with built-in robes, master with ensuite
- Sleek fully tiled bathroom with separate bathtub
- Engineered timber flooring flows effortlessly throughout