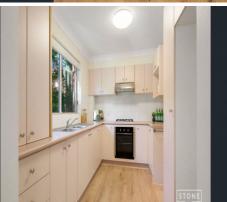

- Two good sized bedrooms
- Both bedrooms feature a northerly aspect. Main with built-in, ceiling fan and private balcony
- Gas kitchen with stainless steel appliances and plenty of cupboard space.
- Timber flooring throughout
- Split system air conditioner
- Neat bathroom with floor to wall tiling and bathtub
- Internal laundry
- Single lockup garage
- Close to transport