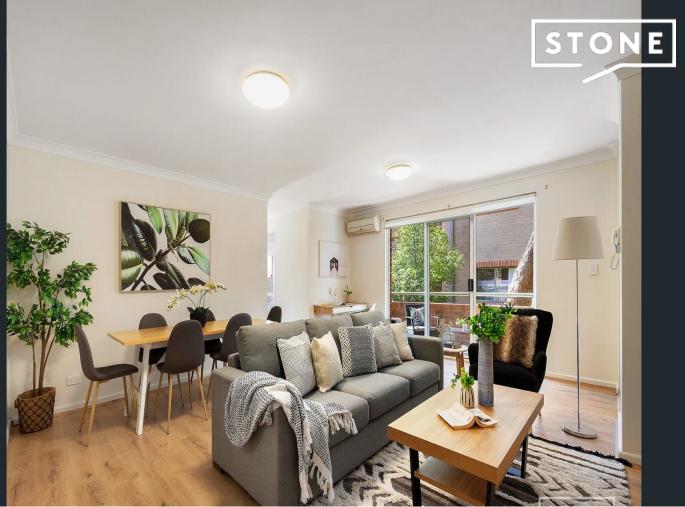

## Well Presented Spacious Two Bedroom Unit In Sought After Location

This excellent two-bedroom apartment nestled on the first floor in a secure block of double brick construction with refreshed interiors is currently available! The home is positioned on the outskirts of Parramatta CBD in a quiet street with a peaceful and leafy outlook offering fantastic convenience. Close to public transport, Westmead Hospital, Commbank Stadium, Sherwin Park, and several reputable schools.

- Two good sized bedrooms
- Both bedrooms feature a northerly aspect. Main with built-in, ceiling fan and private balcony
- Gas kitchen with stainless steel appliances and plenty of cupboard space.
- Timber flooring throughout
- Split system air conditioner
- Neat bathroom with floor to wall tiling and bathtub
- Internal laundry
- Single lockup garage
- Close to transport