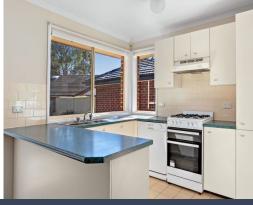

## Features include:

- > Light filled lounge with ceiling fan & split system air conditioning
- > Separate family/dining area with ceiling fan
- > Kitchen with ample cupboard space, gas cook top and dishwasher
- > Three bedrooms with built-in wardrobes
- > Bathroom with separate bath and shower
- > Internal laundry
- > Easy to maintain yard
- > Single garage