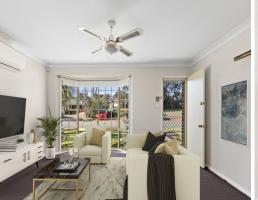

## Features include:

- > Light filled lounge with ceiling fan & split system air conditioning
- > Separate family/dining area with ceiling fan
- > Kitchen with ample cupboard space, gas cook top and dishwasher
- > Three bedrooms with built-in wardrobes
- > Bathroom with separate bath and shower
- > Internal laundry
- > Easy to maintain yard
- > Single garage