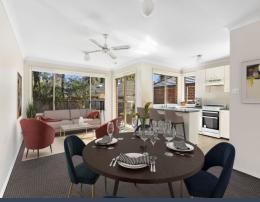

## Features include:

- > Light filled lounge with ceiling fan & split system air conditioning
- > Separate family/dining area with ceiling fan
- > Kitchen with ample cupboard space, gas cook top and dishwasher
- > Three bedrooms with built-in wardrobes
- > Bathroom with separate bath and shower
- > Internal laundry
- > Easy to maintain yard
- > Single garage