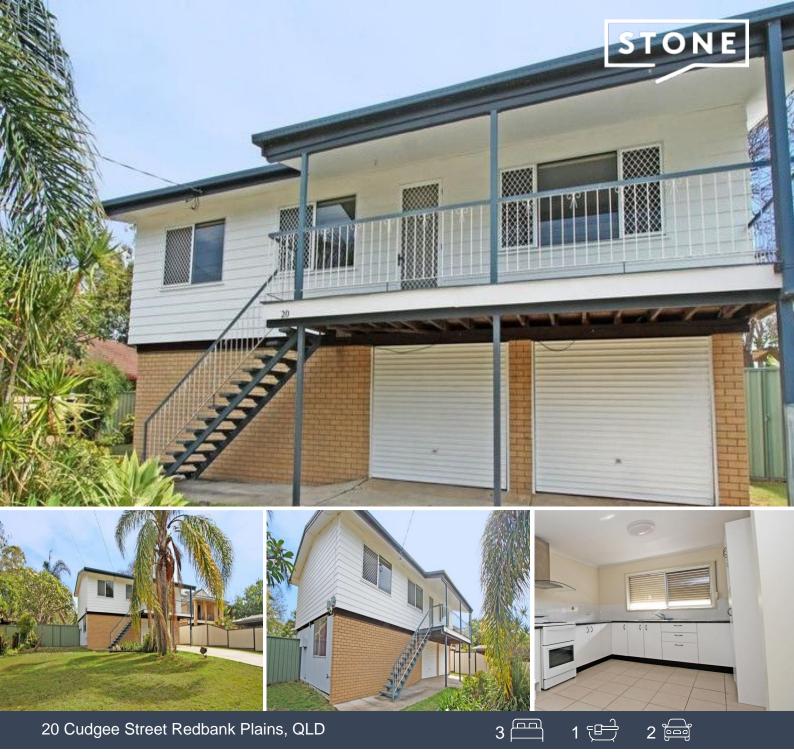

## New Landlords Required

Price:

Under negotiation.

Welcome to this delightful three-bedroom high-set timber home located in the heart of Redbank Plains. Set on a spacious block, this home offers comfortable living with a touch of character and charm.

As you step inside, you are greeted by a light-filled living area featuring polished timber floors and high ceilings, creating a warm and inviting atmosphere. The kitchen boasts ample storage space and modern appliances, making meal preparation a breeze.

The three bedrooms are well-appointed and offer plenty of natural light, perfect for relaxing after a long day. The bathroom is spacious and includes a shower over bath, ideal for unwinding and rejuvenating.

Features include:

\* Massive 819sqm block

.

Andrew Sherrington
0417 491 897

Andrew Sherrington 0417 491 897