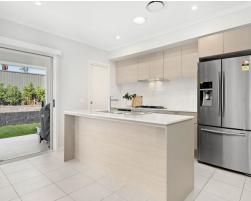

## Key Features:

- > Spacious master bedroom with walk-in robe and ensuite
- > Additional bedrooms with built-in robes
- > Spacious open-plan living and dining area
- > Separate media room
- > Modern kitchen with stone benchtops, stainless steel appliances, dishwasher, and butlers panty
- > Main bathroom complete with bath
- > Ducted air conditioning
- > Double garage with remote entry and internal access
- > Spacious alfresco area