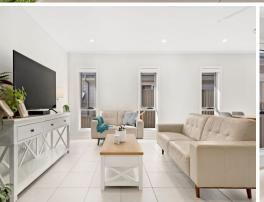

## Key Features:

- > Spacious master bedroom with walk-in robe and ensuite
- > Additional bedrooms with built-in robes
- > Spacious open-plan living and dining area
- > Separate media room
- > Modern kitchen with stone benchtops, stainless steel appliances, dishwasher, and butlers panty
- > Main bathroom complete with bath
- > Ducted air conditioning
- > Double garage with remote entry and internal access
- > Spacious alfresco area