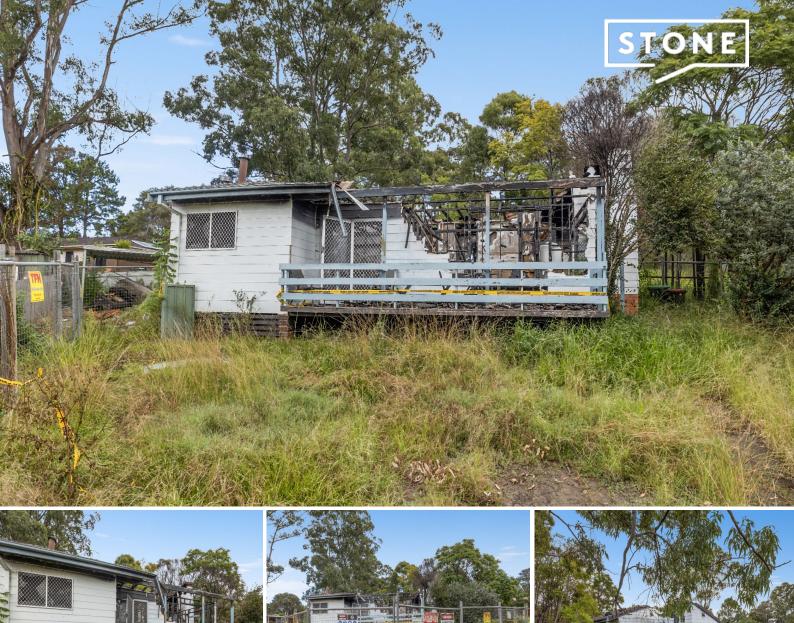

## 3 Francis Smith Place South Kempsey, NSW

Attention Investors - Approx. 588sqm Of Potential In South Kempsey

Price: CONTACT AGENT Council Rates: \$3,164.66/year (approx)

3 🕮

The guidelines for this property are quite explicit - it will be offered in its current state. A burnt-out shell, it presents an opportunity for land development or, for those skilled in construction, the potential to rebuild.

Located in Francis Smith Place, this property is close to local High Schools and Primary Schools and is close to public transport.

Power, water and sewage available at the property Zoned: R1 General Area: Approx. 588sqm Rates: \$3,164pa