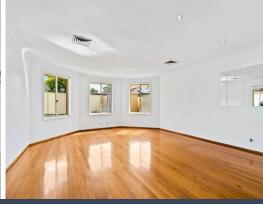

## Features included:

- > Light filled multiple living areas with ducted air conditioning
- > Five generous bedrooms with walk in to master bedroom and built in wardrobes
- > Large kitchen features ample cupboard space, dishwasher
- > Three bathrooms with ensuite to the main bedroom, internal laundry
- > Large fenced yard, Outdoor pergola area
- > Double lock up garage