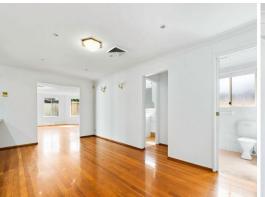

## Features included:

- > Light filled multiple living areas with ducted air conditioning
- > Five generous bedrooms with walk in to master bedroom and built in wardrobes
- > Large kitchen features ample cupboard space, dishwasher
- > Three bathrooms with ensuite to the main bedroom, internal laundry
- > Large fenced yard, Outdoor pergola area
- > Double lock up garage