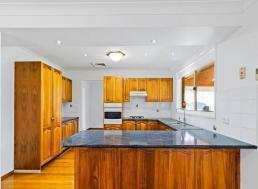

## Features included:

- > Light filled multiple living areas with ducted air conditioning
- > Five generous bedrooms with walk in to master bedroom and built in wardrobes
- > Large kitchen features ample cupboard space, dishwasher
- > Three bathrooms with ensuite to the main bedroom, internal laundry
- > Large fenced yard, Outdoor pergola area
- > Double lock up garage