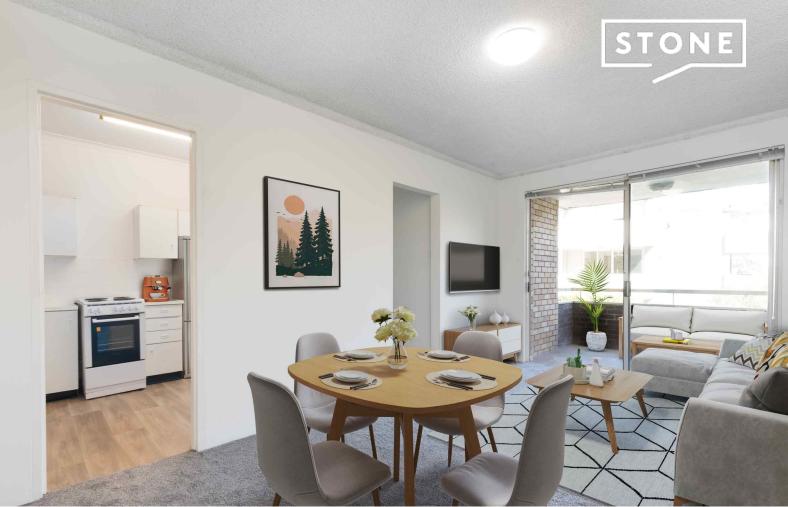

## Application approved - Spacious two bedroom apartment

Spacious two bedroom apartment central location to shops, St Leonards train station, buses, North Shore Hospital and TAFE.

New paint and carpet throughout Combined living and dining Large kitchen Both bedrooms with new built-ins Bathroom with separate bath and shower Balcony Internal laundry Car space