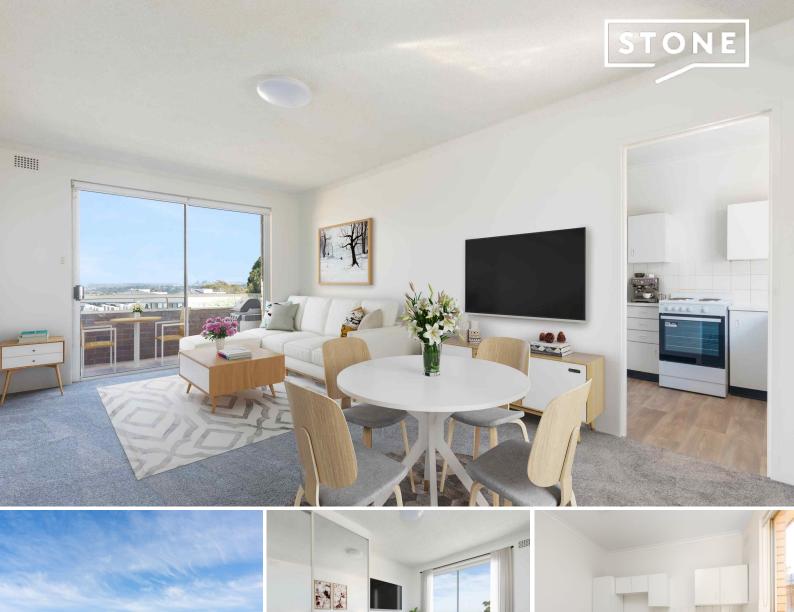

## Application Approved - Great sized two bedroom apartment

 Price:
 \$625 per week

 Available Date:
 30/04/2024

ഫ

2

Spacious two bedroom apartment central location to shops, St Leonards train station, buses, North Shore Hospital and TAFE.

New paint, blinds and carpet throughout Combined living and dining Large kitchen Both bedrooms with new built-ins Bathroom with separate bath and shower Balcony Internal laundry Car space

1 단

1 🚔

AVAILABLE NOW // 6 - 12 MONTH LEASE