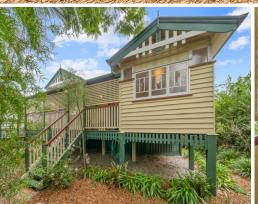

## **Quintessential Queenslander**

Where heritage charm meets modern convenience, exuding timeless elegance and architectural grandeur. Built in 1923 this property boasts potential city views from 5m and adorned with ornate fretwork to its polished timber floors and soaring ceilings, this home captures the essence of Queensland living at its finest. Welcome home to your sanctuary in Wavell Heights.

- Large 913sqm block
- City view potential from 5m
- North/south facing aspect
- Vulcan electric hot water system 250L
- Town gas connected
- 2x Large water tank with electric pumps
- Large under house storage
- Growatt solar system