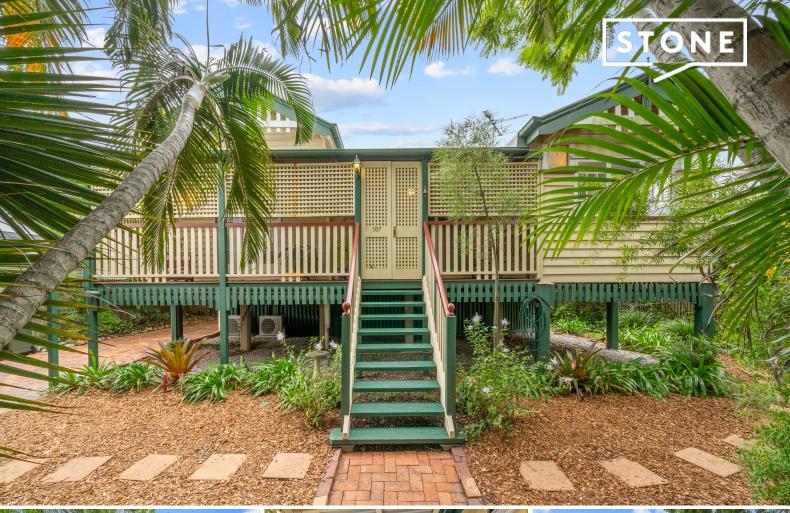

## **Quintessential Queenslander**

Where heritage charm meets modern convenience, exuding timeless elegance and architectural grandeur. Built in 1923 this property boasts potential city views from 5m and adorned with ornate fretwork to its polished timber floors and soaring ceilings, this home captures the essence of Queensland living at its finest. Welcome home to your sanctuary in Wavell Heights.

- Large 913sqm block
- City view potential from 5m
- North/south facing aspect
- Vulcan electric hot water system 250L
- Town gas connected
- 2x Large water tank with electric pumps
- Large under house storage
- Growatt solar system