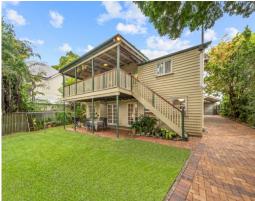

## **Quintessential Queenslander**

Where heritage charm meets modern convenience, exuding timeless elegance and architectural grandeur. Built in 1923 this property boasts potential city views from 5m and adorned with ornate fretwork to its polished timber floors and soaring ceilings, this home captures the essence of Queensland living at its finest. Welcome home to your sanctuary in Wavell Heights.

- Large 913sqm block
- City view potential from 5m
- North/south facing aspect
- Vulcan electric hot water system 250L
- Town gas connected
- 2x Large water tank with electric pumps
- Large under house storage
- Growatt solar system