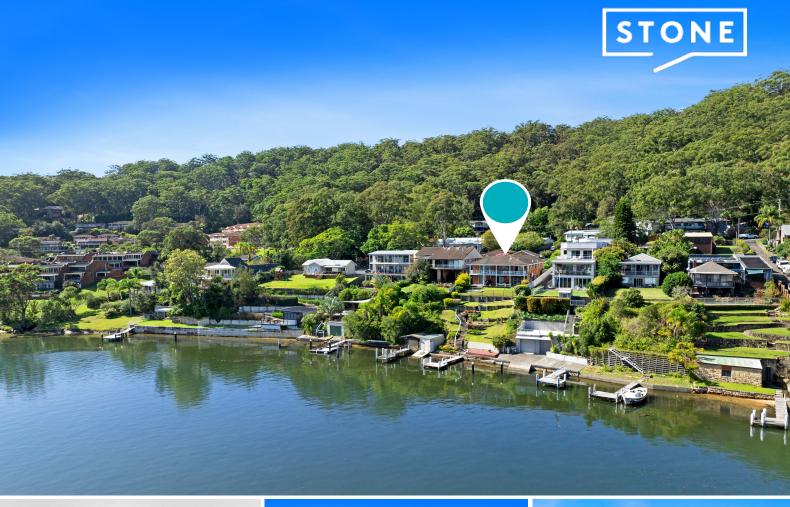

13 Empire Bay Drive Daleys Point, NSW

5 📇

1 品

ვ ᠸ⊑

2

## Grand Waterfront residence with Private Jetty and Expansive Views!

Experience the ultimate in waterfront living at 13 Empire Bay Drive, Daleys Point. This spacious two-storey home sits on a generous 1,252 square meter block with level access, offering direct connection to Brisbane Water and featuring a private jetty and boatshed. The large, well-kept grounds are designed for enjoyment, with an in-ground solar-heated pool and expansive water views to savour from every angle.