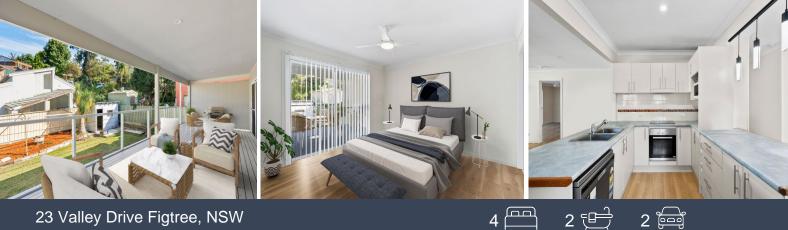

## Family Sanctuary

Well positioned north facing family home offering open plan living and dining, large rumpus room and covered entertaining. A renovated residence with timber floors, good size bedrooms, modern bathroom, sunny level yard and escarpment views. Landscaped gardens, tandem garage, internal laundry and good storage.

- North facing family home, timber floors
- Two open living areas with dining area
- Large master suite with stylish ensuite and walk-in robe
- Nursery access to main
- Main bathroom complete with bath
- Large undercover deck overlooking rear yard
- Tandem garage, quiet position, escarpment views
- Pets considered upon application