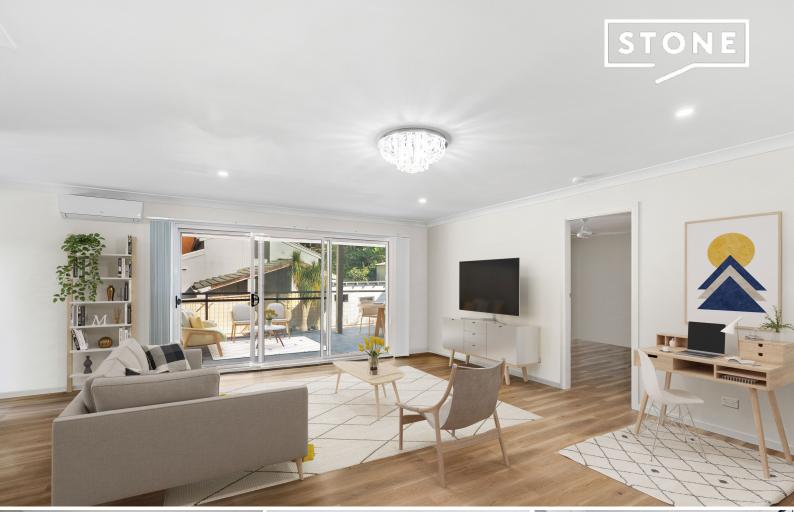

## Family Sanctuary

Well positioned north facing family home offering open plan living and dining, large rumpus room and covered entertaining. A renovated residence with timber floors, good size bedrooms, modern bathroom, sunny level yard and escarpment views. Landscaped gardens, tandem garage, internal laundry and good storage.

- North facing family home, timber floors
- Two open living areas with dining area
- Large master suite with stylish ensuite and walk-in robe
- Nursery access to main
- Main bathroom complete with bath
- Large undercover deck overlooking rear yard
- Tandem garage, quiet position, escarpment views
- Pets considered upon application