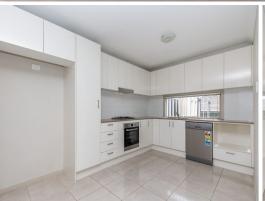

## Modern Duplex!

\*\*To apply for this property please visit www.tenantoptions.com.au\*\*

- 2 Generous sized bedrooms with built-in wardrobes
- Main bathroom with separate shower and bathtub
- Tiled open living and dining area with split-system air-conditioning
- Modern kitchen with stone benchtops, dishwasher and gas cooktop
- Single remote lock up garage with internal access.
- Undercover patio looking over your low maintenance fully fenced rear yard
- Pets considered upon application.