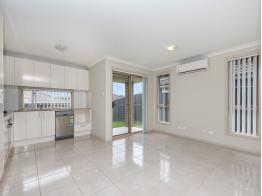

## Modern Duplex!

\*\*To apply for this property please visit www.tenantoptions.com.au\*\*

- 2 Generous sized bedrooms with built-in wardrobes
- Main bathroom with separate shower and bathtub
- Tiled open living and dining area with split-system air-conditioning
- Modern kitchen with stone benchtops, dishwasher and gas cooktop
- Single remote lock up garage with internal access.
- Undercover patio looking over your low maintenance fully fenced rear yard
- Pets considered upon application.