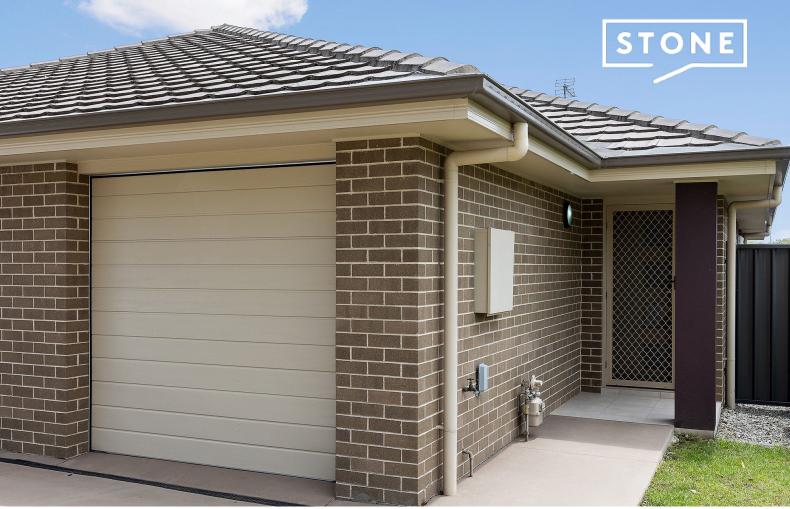

## Modern Duplex!

\*\*To apply for this property please visit www.tenantoptions.com.au\*\*

- 2 Generous sized bedrooms with built-in wardrobes
- Main bathroom with separate shower and bathtub
- Tiled open living and dining area with split-system air-conditioning
- Modern kitchen with stone benchtops, dishwasher and gas cooktop
- Single remote lock up garage with internal access.
- Undercover patio looking over your low maintenance fully fenced rear yard
- Pets considered upon application.