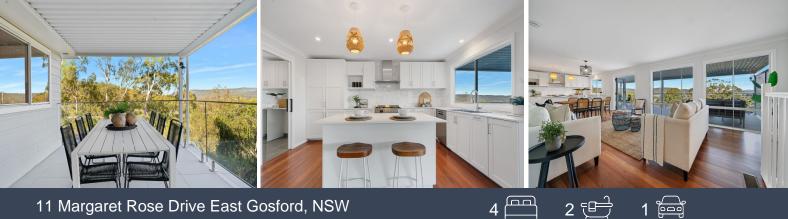

## 11 Margaret Rose Drive East Gosford, NSW

The interior renovations, including the timber flooring and modern kitchen, add a touch of sophistication and warmth to the home. The spacious master bedroom with an ensuite, walk-in robe, and balcony sounds like a perfect retreat, offering both privacy and stunning views.

The underfloor ducted reverse cycle air conditioning ensures year-round comfort, while the oversized entertainer's balcony provides an ideal setting for enjoying the panoramic views and hosting gatherings.