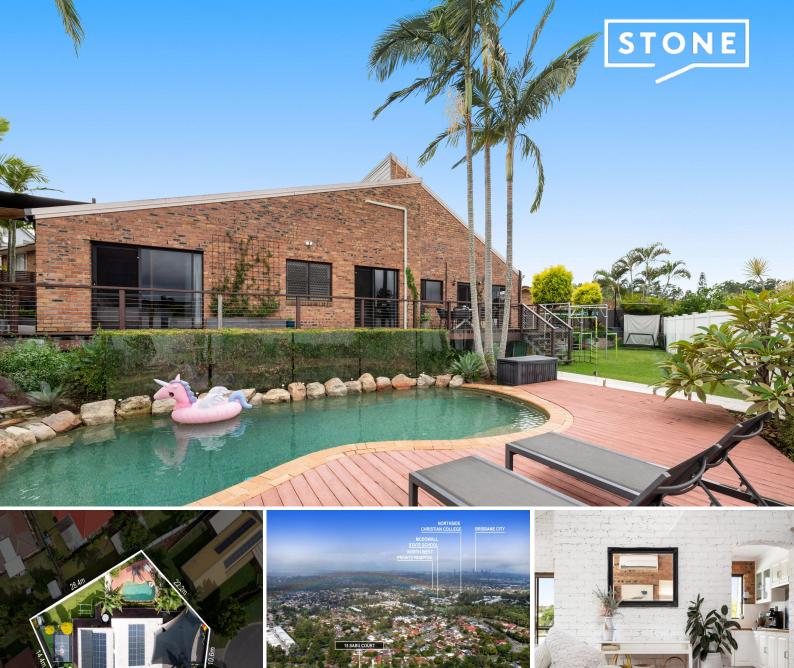

## Amazing double brick family oasis.

This stunning property is a true masterpiece! A perfect fusion of modern luxury living, while retaining its character filled charm. This home is truly a rare find that will capture your heart. Positioned on an elevated block, in a quiet cul-de-sac just 2 minutes from McDowall State School & Drakes. If lifestyle, location & convenience is what you're after, then look no further.

- Private 727sqm block in a quiet cul-de-sac
- Double brick construction & 10.36kw Solar power system
- Huge open plan living with 6.6m high raked ceiling
- Amazing outdoor living with spacious yard & Basketball court
- 'Mineral' swimming pool surrounded by large deck
- Fully fenced yard with electric gate & intercom
- Hybrid Fibre Coaxial (HFC) NBN connection
- McDowall State School catchment