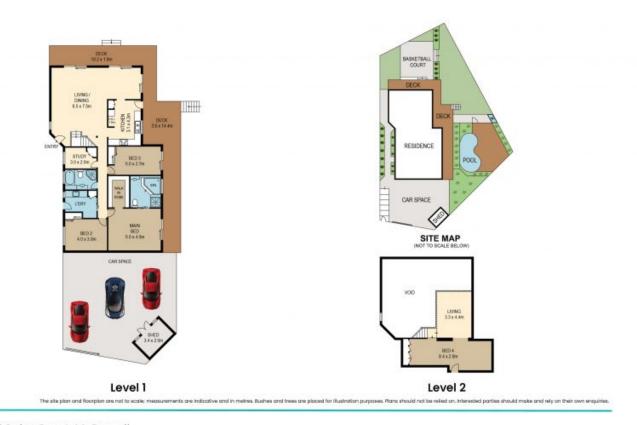

- Private 727sqm block in a quiet cul-de-sac
- Double brick construction & 10.36kw Solar power system
- Huge open plan living with 6.6m high raked ceiling
- Amazing outdoor living with spacious yard & Basketball court
- 'Mineral' swimming pool surrounded by large deck
- Fully fenced yard with electric gate & intercom
- Hybrid Fibre Coaxial (HFC) NBN connection
- McDowall State School catchment