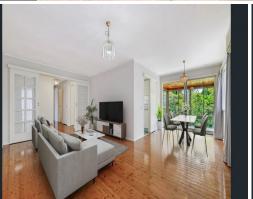

- Four bedroom house
- Generous size bedrooms with ensuite to master
- Modern kitchen with plenty of cupboard space + dishwasher
- Separate lounge and dining area filled with natural sunlight
- Multiple split system air conditioners/lounge and master bedroom
- Neat bathroom with excellent finishes and bathtub