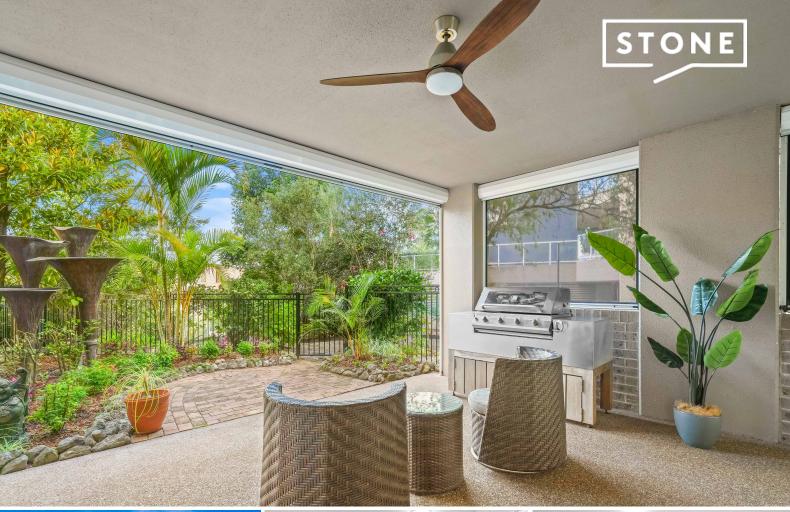

One of the standout features of this property is its multiple outdoor areas, each offering a unique experience. The enclosed outdoor BBQ area provides a perfect setting for entertaining, protected from the weather even during cooler months, ensuring year-round enjoyment. Additionally, a second outdoor courtyard offers a sun-drenched private retreat, ideal for soaking up the morning sun throughout the year.

It's unique position within the development gives a feeling of living in a house rather than than an apartment....

•••

Overall, this apartment presents a rare opportunity to secure a quality living space that