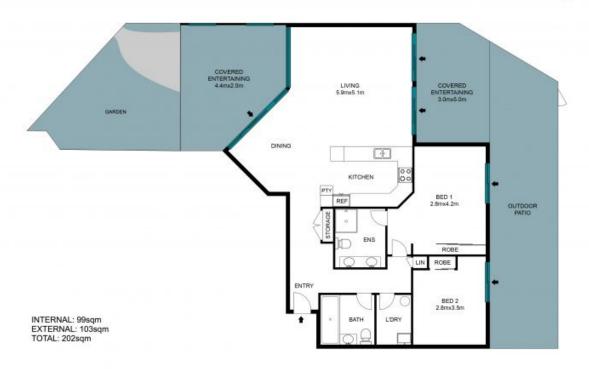

## **Huge Ground Floor Garden Apartment**

This ground floor garden apartment offers an exceptional living experience, boasting a modern beautiful kitchen, bathroom, and ensuite built to the highest standards. The interior features timber floating flooring in the living areas, providing both durability and elegance, while the bedrooms are adorned with high-quality woollen carpets for added comfort. Nothing to spend as the apartment has had a full renovation.

One of the standout features of this property is its multiple outdoor areas, each offering a unique experience. The enclosed outdoor BBQ area provides a perfect setting for entertaining, protected from the weather even during cooler months, ensuring year-round enjoyment. Additionally, a second outdoor courtyard offers a sun-drenched private retreat, ideal for soaking up the morning sun throughout the year.

It's unique position within the development gives a feeling of living in a house rather than than an apartment....

•••

Overall, this apartment presents a rare opportunity to secure a quality living space that