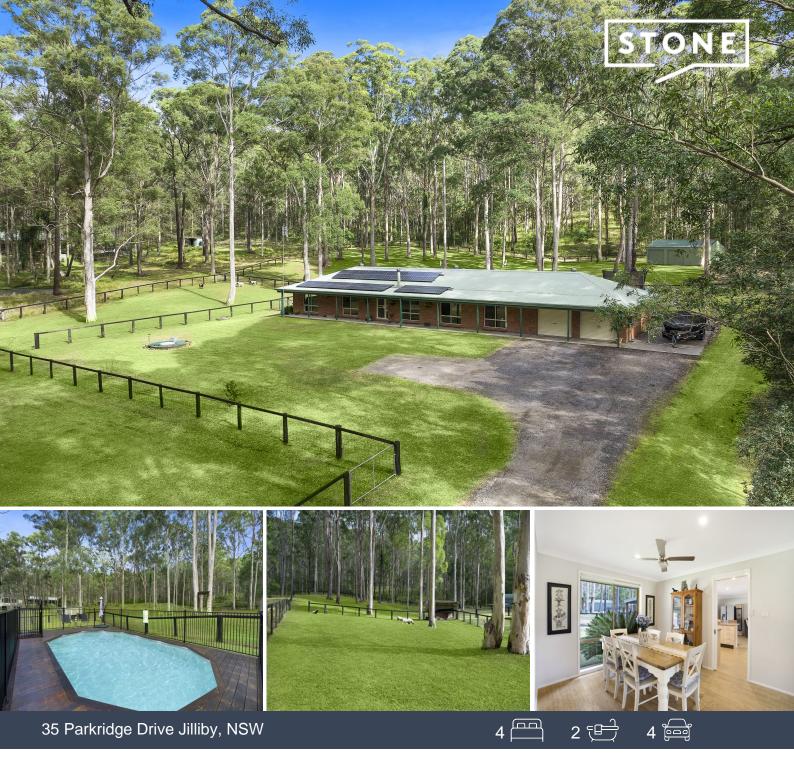

## **Oasis on Parkridge Drive!**

Welcome to your dream family home! Positioned on Jilliby's picturesque Parkridge Drive amongst other quality acreage properties, if you're looking for a quiet place to retreat and rest from the world yet would still like to be close to the M1 and Westfield Tuggerah, as well as the beach and quality schools, then this is it!

This beautifully presented residence flows over a light-filled single level capturing scenic green views on one usable hectare (2.5 acres). Featuring four spacious bedrooms, two bathrooms, including a walk-in robe and ensuite in main bedroom. This home is perfect for family living with open plan kitchen and dining and an extra rumpus room! Slow combustion fireplace for those cozy winter nights.

All your parking needs are covered too with a double lock up garage under the home's roofline and large shed that allows you to store all your equipment and tools.... ...

| Inspect: | Saturday, 25th May 2024 12:45 - 1:30 |
|----------|--------------------------------------|
|          |                                      |