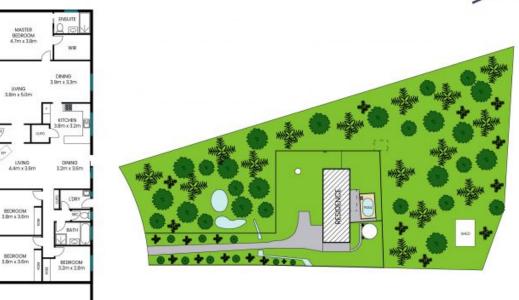

## 35 Parkridge Drive

÷,

GARAGE

STONE

N

Internal Area: 166 sqm

PLEASE NOTE: These Floor and Site Plans have been generated for marketing purposes and are to be used as a guide only. While all care is taken, no guarantee can be given in respect of accuracy, sizes and dimensions are approximate, actual may vary.